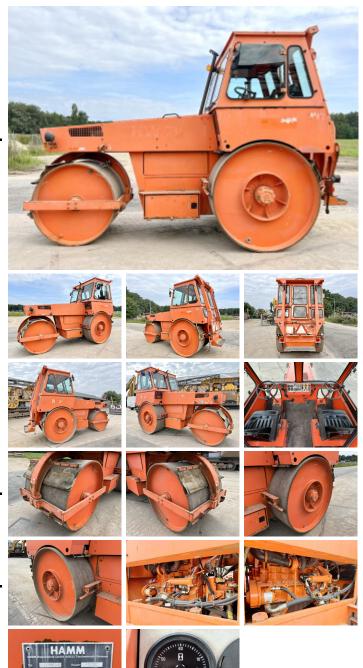

# **Algemeen**

???????

??? HW90B/8

?????????? Veldhoven, Netherlands

Dutch vehicle
Chassis nummer 2331366

Available at Boss

Machinery! This Hamm HW90B/8 Roller from 1997 has an engine power of - kW and counts 3048 operational hours. Always worked in The Netherlands. The total weight of this Hamm HW90B/8 is

of this Hamm HW90B/8 is 8800 kg and the dimensions are 4.95 x 2.05 x 3.25. Furthermore, this HW90B/8

Furthermore, this HW90B/8 is equipped with . Do you want more information or do you want to try the Hamm HW90B/8 at our yard? Please

## Maten / Gewichten

????? 8800

??????? ?\*?\* ? 4.95 x 2.05 x 3.25

#### **Motor informatie**

????? ?? ???????? Deutz
Engine model F4L 912
???????? 4