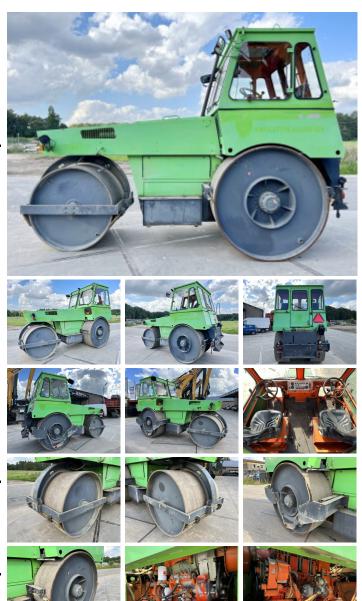

## **€** 15.500??????????

 ??????
 1992

 ???????
 BM005281

 ??????
 6.260

## **Algemeen**

??? HW90B/12

??????????? Veldhoven, Netherlands

Dutch vehicle

???????

Available at Boss Machinery! This Hamm HW90B/12 Roller from 1992 has an engine power of - kW and counts 6260 operational hours. Always worked in The Netherlands. The total weight of this Hamm HW90B/12 is 12100 kg and the dimensions

12100 kg and the dimensions are 4.95 x 2.05 x 3.25. Furthermore, this HW90B/12 is equipped with . Do you want more information or do you want to try the Hamm HW90B/12 at our yard? Please let us know.

????? 12100

??????? ?\*?\* ? 4.95 x 2.05 x 3.25

#### **Motor informatie**

 ????? ?? ????????
 Deutz

 Engine model
 F3L 912

 ?????????
 3