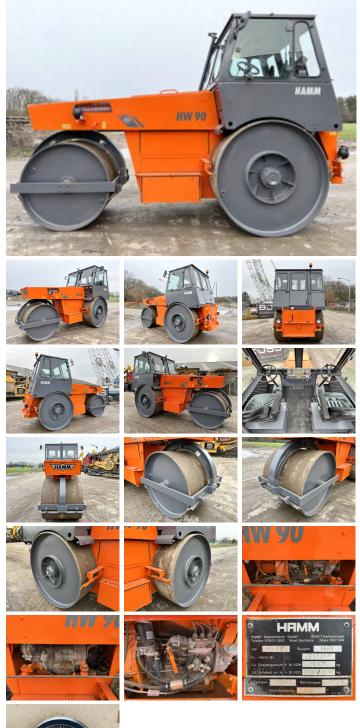

# **Hamm HW90/12**

# BUSS MACHINERY

## **€** 22.500???????????

?????? 1989 ????????? BM004074 ?????? 9.060

# **Algemeen**

Dutch vehicle

???????

??? HW90/12

?????????? Veldhoven, Netherlands

Chassis nummer 2331366

Available at Boss

Machinery! This Hamm HW90/12 Roller from 1989 has an engine power of - kW and counts 9060 operational hours. Always worked in The Netherlands. The total weight

of this Hamm HW90/12 is 12000 kg and the dimensions are 4.95 x 2.05 x 3.25.

Furthermore, this HW90/12 is equipped with . Do you want more information or do you want to try the Hamm HW90/12 at our yard? Please

# **Maten / Gewichten**

??????? ?\*?\* ? 4.95 x 2.05 x 3.25

????? 12000

#### **Motor informatie**

????? ?? ???????? Deutz
Engine model F3L 912
???????? 4