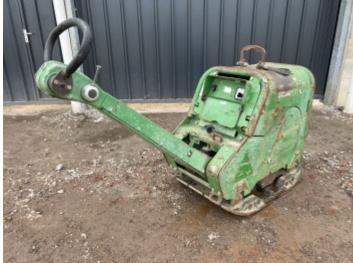

#### **Algemeen**

??? CR8

??????????? Veldhoven, Netherlands

First owner

???????

Certificaat CE + EPA

Available at Boss

Machinery! This Weber CR8 Roller from 2013 has an engine power of 10.1 kW and counts 684 operational hours. Bought from the first owner.

The total weight of this Weber CR8 is 601 kg and the

dimensions are -.

Furthermore, this CR8 is equipped with . The Weber Roller also has a CE + EPA marking. Do you want more information or do you want to try the Weber CR8 at our yard? Please let us know.