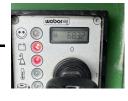

#### **Algemeen**

??? CR8

??????????? Veldhoven, Netherlands

First owner

???????

Certificaat CE + EPA

Available at Boss

Machinery! This Weber CR8 Roller from 2013 has an engine power of 10.1 kW and counts 684 operational hours. Bought from the first owner.