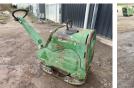

#### **Algemeen**

??? CR8

??????????? Veldhoven, Netherlands

First owner

???????

Certificaat CE + EPA

Available at Boss

Machinery! This Weber CR8 Roller from 2013 has an engine power of 10.1 kW and counts 684 operational hours. Bought from the first owner.

The total weight of this Weber CR8 is 601 kg and the

dimensions are -.

Furthermore, this CR8 is equipped with . The Weber Roller also has a CE + EPA marking. Do you want more information or do you want to try the Weber CR8 at our yard? Please let us know.