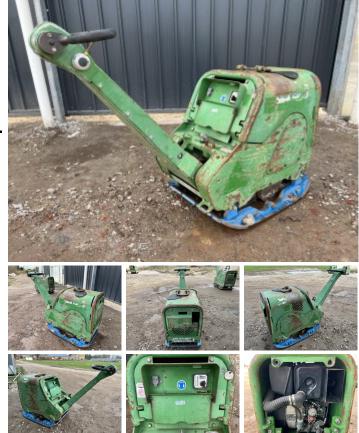

## Weber Weber CR8

## Algemeen

????????????????First ownerCertificaat

????????

CR8 Veldhoven, Netherlands

CE + EPA Available at Boss Machinery! This Weber CR8 Roller from 2013 has an engine power of 10.1 kW and counts 817 operational hours. Bought from the first owner. The total weight of this Weber CR8 is 601 kg and the dimensions are -. Furthermore, this CR8 is equipped with . The Weber Roller also has a CE + EPA marking. Do you want more information or do you want to try the Weber CR8 at our yard? Please let us know.

## Maten / Gewichten

| ?????            | 601 |
|------------------|-----|
| Motor informatie |     |

| ?????? ?? ?????????? | Hatz  |
|----------------------|-------|
| Engine model         | 1D81Z |
| ??????????? ? kW     | 10.1  |