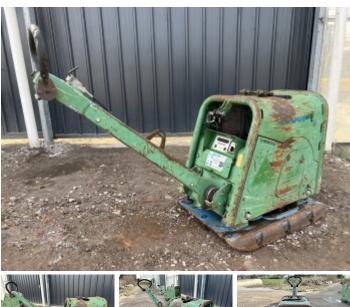

### Algemeen

CR8 CCD Veldhoven, Netherlands

CE + EPA Available at Boss Machinery! This Weber CR8 CCD Roller from 2011 has an engine power of 9.4 kW and counts 787 operational hours. Bought from the first owner. The total weight of this Weber CR8 CCD is 589 kg and the dimensions are -. Furthermore, this CR8 CCD is equipped with . The Weber Roller also has a CE + EPA marking. Do you want more information or do you want to try the Weber CR8 CCD at our yard? Please let us know.