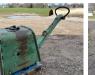

### Algemeen

CR8 CCD Veldhoven, Netherlands

CE + EPA Available at Boss Machinery! This Weber CR8 CCD Roller from 2011 has an engine power of 9.4 kW and counts 787 operational hours. Bought from the first owner. The total weight of this Weber CR8 CCD is 589 kg and the dimensions are -. Furthermore, this CR8 CCD is equipped with . The Weber Roller also has a CE + EPA marking. Do you want more information or do you want to try the Weber CR8 CCD at our yard? Please let us know.