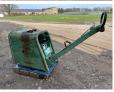

### Algemeen

CR8 CCD Veldhoven, Netherlands

CE + EPA Available at Boss Machinery! This Weber CR8 CCD Roller from 2011 has an engine power of 9.4 kW and counts 787 operational hours. Bought from the first owner. The total weight of this Weber CR8 CCD is 589 kg and the dimensions are -. Furthermore, this CR8 CCD is equipped with . The Weber Roller also has a CE + EPA marking. Do you want more information or do you want to try the Weber CR8 CCD at our yard? Please let us know.