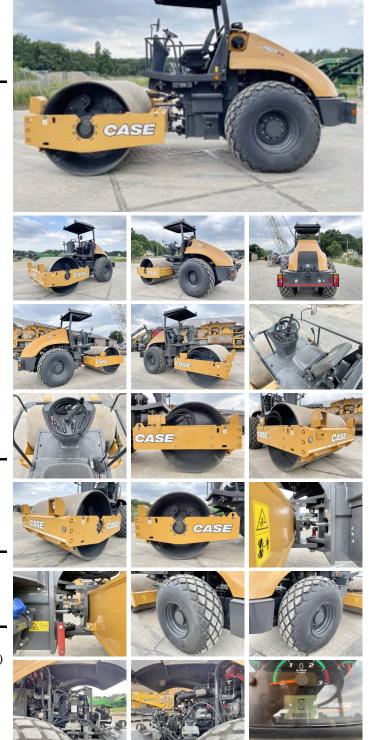

### **Algemeen**

???????

??? 1107FX

??????????? Veldhoven, Netherlands
Certificaat NOT FOR SALE IN EU /

NO CE MARK
Available at Boss
Machinery! This Case
1107FX Roller from 2023
has an engine power of - kW
and counts 5 operational
hours. The total weight of
this Case 1107FX is 10460
kg kg and the dimensions are

5.55 x 2.35 x 3.40.

Furthermore, this 1107FX is equipped with . The Case Roller also has a NOT FOR SALE IN EU / NO CE MARK marking. Do you want more information or do you want to try the Case 1107FX at our yard? Please

# Maten / Gewichten

????? 10460 kg

??????? ?\*?\* ? 5.55 x 2.35 x 3.40

### **Technische informatie**

Fuel Tank: 235L

#### **Motor informatie**

????? ?? ????????? FPT (FIAT POWER TRAIN)

Engine model F5C ????????? 4

Turbo

## Banden / Rupsen

100% 100% 23.1-26