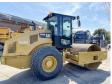

# Caterpillar CS66B

€ 85.000??????????

?????? 2021 ?????????????? **BR0170** ?????? 1.590

#### Algemeen

???????

??? CS66B

????????????? Veldhoven, Netherlands

Certificaat

CATCS66BE48700749 Chassis nummer

Available at Boss

Machinery! This Caterpillar CS66B Roller from 2021 has an engine power of 117 kW and counts 1590 operational hours. The total weight of this Caterpillar CS66B is 12362 kg and the dimensions