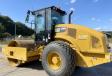

#### Algemeen

???????

??? CS66B

????????????? Veldhoven, Netherlands

Certificaat

CATCS66BE48700749 Chassis nummer

Available at Boss

Machinery! This Caterpillar CS66B Roller from 2021 has an engine power of 117 kW and counts 1590 operational hours. The total weight of this Caterpillar CS66B is 12362 kg and the dimensions