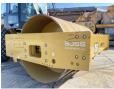

#### Algemeen

???????

??? CS66B

????????????? Veldhoven, Netherlands

Certificaat

CATCS66BE48700749 Chassis nummer

Available at Boss

Machinery! This Caterpillar CS66B Roller from 2021 has an engine power of 117 kW and counts 1590 operational hours. The total weight of this Caterpillar CS66B is 12362 kg and the dimensions