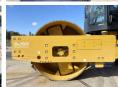

#### Algemeen

???????

??? CS66B

????????????? Veldhoven, Netherlands

Certificaat

CATCS66BE48700749 Chassis nummer

Available at Boss

Machinery! This Caterpillar CS66B Roller from 2021 has an engine power of 117 kW and counts 1590 operational hours. The total weight of this Caterpillar CS66B is 12362 kg and the dimensions