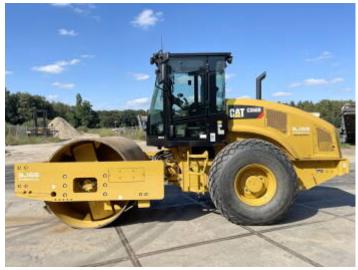

# Caterpillar CS66B

€ 85.000??????????

?????? 2021 ?????????????? **BR0170** ?????? 1.590

#### Algemeen

???????

??? CS66B

????????????? Veldhoven, Netherlands

Certificaat

CATCS66BE48700749 Chassis nummer

Available at Boss

Machinery! This Caterpillar CS66B Roller from 2021 has an engine power of 117 kW and counts 1590 operational hours. The total weight of this Caterpillar CS66B is 12362 kg and the dimensions