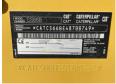

#### Algemeen

???????

??? CS66B

????????????? Veldhoven, Netherlands

Certificaat

CATCS66BE48700749 Chassis nummer

Available at Boss

Machinery! This Caterpillar CS66B Roller from 2021 has an engine power of 117 kW and counts 1590 operational hours. The total weight of this Caterpillar CS66B is 12362 kg and the dimensions