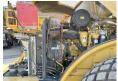

#### **Motor informatie**

????? ?? ???????? Caterpillar Engine model C4.4 Acert

????????

Turbo

???????? ? kW 117