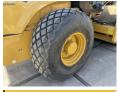

ds

Certificaat

CATCS66BE48700749 Chassis nummer

Available at Boss

Machinery! This Caterpillar CS66B Roller from 2021 has an engine power of 117 kW and counts 1590 operational hours. The total weight of this Caterpillar CS66B is 12362 kg and the dimensions

are 5.95 x 2.35 x 3.15.

Furthermore, this CS66B is equipped with ???????, Camera. The Caterpillar Roller also has a CE marking. Do you want more information or do you want to try the Caterpillar CS66B at our yard? Please let us

know.

#### Maten / Gewichten

????? 12362

??????? ?\*?\* ? 5.95 x 2.35 x 3.15

#### **Motor informatie**

????? ?? ???????? Caterpillar Engine model C4.4 Acert

????????

Turbo

???????? ? kW 117

#### **Banden / Rupsen**

100% 100% 23.1-26

### **Opties**

???????

Camera