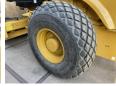

ands

Certificaat

CATCS66BE48700749 Chassis nummer

Available at Boss

Machinery! This Caterpillar CS66B Roller from 2021 has an engine power of 117 kW and counts 1590 operational hours. The total weight of this Caterpillar CS66B is 12362 kg and the dimensions

are 5.95 x 2.35 x 3.15.

Furthermore, this CS66B is equipped with ???????, Camera. The Caterpillar Roller also has a CE marking. Do you want more information or do you want to try the Caterpillar CS66B at our yard? Please let us

know.

#### Maten / Gewichten

????? 12362

??????? ?\*?\* ? 5.95 x 2.35 x 3.15

#### **Motor informatie**

????? ?? ???????? Caterpillar Engine model C4.4 Acert

????????

Turbo

???????? ? kW 117

#### **Banden / Rupsen**

100% 100% 23.1-26

### **Opties**

???????

Camera