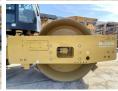

#### Algemeen

???????

??? CS66B

????????????? Veldhoven, Netherlands

Certificaat

CATCS66BE48700749 Chassis nummer

Available at Boss

Machinery! This Caterpillar CS66B Roller from 2021 has an engine power of 117 kW and counts 1590 operational hours. The total weight of this Caterpillar CS66B is 12362 kg and the dimensions