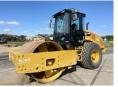

#### Algemeen

???????

??? CS66B

????????????? Veldhoven, Netherlands

Certificaat

CATCS66BE48700749 Chassis nummer

Available at Boss

Machinery! This Caterpillar CS66B Roller from 2021 has an engine power of 117 kW and counts 1590 operational hours. The total weight of this Caterpillar CS66B is 12362 kg and the dimensions