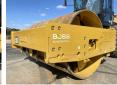

#### Algemeen

???????

??? CS66B

????????????? Veldhoven, Netherlands

Certificaat

CATCS66BE48700749 Chassis nummer

Available at Boss

Machinery! This Caterpillar CS66B Roller from 2021 has an engine power of 117 kW and counts 1590 operational hours. The total weight of this Caterpillar CS66B is 12362 kg and the dimensions