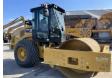

# Caterpillar CS66B

€ 85.000??????????

?????? 2021 ?????????????? **BR0170** ?????? 1.590

#### Algemeen

???????

??? CS66B

????????????? Veldhoven, Netherlands

Certificaat

CATCS66BE48700749 Chassis nummer

Available at Boss

Machinery! This Caterpillar CS66B Roller from 2021 has an engine power of 117 kW and counts 1590 operational hours. The total weight of this Caterpillar CS66B is 12362 kg and the dimensions