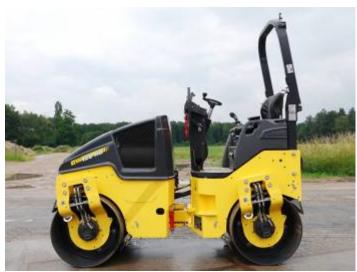

## Algemeen

??? Certificaat Chassis nummer

BW120AD-5 Veldhoven, Netherlands CE + EPA961880632152 Available at Boss Machinery! This Bomag BW120AD-5 Roller from 2021 has an engine power of 18.5 kW and counts 240 operational hours. The total weight of this Bomag BW120AD-5 is 2700 kg and the dimensions are 2.55 x1.30 x 1.90. Furthermore, this BW120AD-5 is equipped with . The Bomag Roller also has a CE + EPA marking. Do you want more information or do you want to try the Bomag BW120AD-5 at our yard? Please let us know.