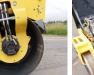

## Algemeen

??? Certificaat Chassis nummer

BW120AD-5 Veldhoven, Netherlands CE + EPA961880632152 Available at Boss Machinery! This Bomag BW120AD-5 Roller from 2021 has an engine power of 18.5 kW and counts 240 operational hours. The total weight of this Bomag BW120AD-5 is 2700 kg and the dimensions are 2.55 x1.30 x 1.90. Furthermore, this BW120AD-5 is equipped with . The Bomag Roller also has a CE + EPA marking. Do you want more information or do you want to try the Bomag BW120AD-5 at our yard? Please let us know.