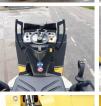

## Algemeen

??? Certificaat Chassis nummer

BW120AD-5 Veldhoven, Netherlands CE + EPA961880632152 Available at Boss Machinery! This Bomag BW120AD-5 Roller from 2021 has an engine power of 18.5 kW and counts 240 operational hours. The total weight of this Bomag BW120AD-5 is 2700 kg and the dimensions are 2.55 x1.30 x 1.90. Furthermore, this BW120AD-5 is equipped with . The Bomag Roller also has a CE + EPA marking. Do you want more information or do you want to try the Bomag BW120AD-5 at our yard? Please let us know.