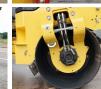

## Algemeen

??? Certificaat Chassis nummer

BW120AD-5 Veldhoven, Netherlands CE + EPA961880632152 Available at Boss Machinery! This Bomag BW120AD-5 Roller from 2021 has an engine power of 18.5 kW and counts 240 operational hours. The total weight of this Bomag BW120AD-5 is 2700 kg and the dimensions are 2.55 x1.30 x 1.90. Furthermore, this BW120AD-5 is equipped with . The Bomag Roller also has a CE + EPA marking. Do you want more information or do you want to try the Bomag BW120AD-5 at our yard? Please let us know.