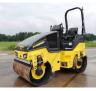

## Algemeen

??? Certificaat Chassis nummer

BW120AD-5 Veldhoven, Netherlands CE + EPA961880632152 Available at Boss Machinery! This Bomag BW120AD-5 Roller from 2021 has an engine power of 18.5 kW and counts 240 operational hours. The total weight of this Bomag BW120AD-5 is 2700 kg and the dimensions are 2.55 x1.30 x 1.90. Furthermore, this BW120AD-5 is equipped with . The Bomag Roller also has a CE + EPA marking. Do you want more information or do you want to try the Bomag BW120AD-5 at our yard? Please let us know.