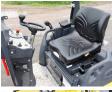

## Algemeen

??? Certificaat Chassis nummer

BW120AD-5 Veldhoven, Netherlands CE + EPA961880632152 Available at Boss Machinery! This Bomag BW120AD-5 Roller from 2021 has an engine power of 18.5 kW and counts 240 operational hours. The total weight of this Bomag BW120AD-5 is 2700 kg and the dimensions are 2.55 x1.30 x 1.90. Furthermore, this BW120AD-5 is equipped with . The Bomag Roller also has a CE + EPA marking. Do you want more information or do you want to try the Bomag BW120AD-5 at our yard? Please let us know.