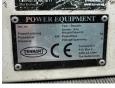

### **Algemeen**

??? 215E Sweeper

?????????? Veldhoven, Netherlands

Dutch vehicle First owner

???????

Certificaat CE

Chassis nummer 215521123

Available at Boss
Machinery! This Tennant
215E Sweeper Others from
1998 has an engine power of
3 kW and counts 1374
operational hours. Always
worked in The Netherlands.
Bought from the first owner.
The total weight of this