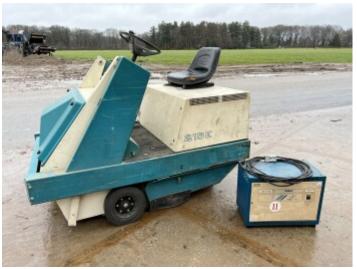

### **Algemeen**

??? 215E Sweeper

?????????? Veldhoven, Netherlands

Dutch vehicle First owner

???????

Certificaat CE

Chassis nummer 215521123

Available at Boss
Machinery! This Tennant
215E Sweeper Others from
1998 has an engine power of
3 kW and counts 1374
operational hours. Always
worked in The Netherlands.
Bought from the first owner.
The total weight of this

Tennant 215E Sweeper is 1025 kg and the dimensions are 1.80 x 1.25 x 1.40.

Furthermore, this 215E Sweeper is equipped with. The Tennant Others also has a CE marking. Do you want more information or do you want to try the Tennant 215E Sweeper at our yard? Please