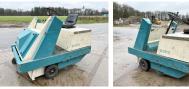

### **Algemeen**

??? 215E Sweeper

?????????? Veldhoven, Netherlands

Dutch vehicle First owner

???????

Certificaat CE

Chassis nummer 215521123

Available at Boss
Machinery! This Tennant
215E Sweeper Others from
1998 has an engine power of
3 kW and counts 1374
operational hours. Always
worked in The Netherlands.
Bought from the first owner.
The total weight of this

Tennant 215E Sweeper is 1025 kg and the dimensions are 1.80 x 1.25 x 1.40.

Furthermore, this 215E Sweeper is equipped with. The Tennant Others also has a CE marking. Do you want more information or do you want to try the Tennant 215E Sweeper at our yard? Please