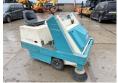

# **Tennant 215E Sweeper**

### **Algemeen**

??? 215E Sweeper

?????????? Veldhoven, Netherlands

Dutch vehicle First owner

???????

Certificaat CE

Chassis nummer 215521123

Available at Boss
Machinery! This Tennant
215E Sweeper Others from
1998 has an engine power of
3 kW and counts 1374
operational hours. Always
worked in The Netherlands.
Bought from the first owner.
The total weight of this