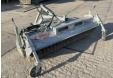

## **SWEEPER MACHINE KEH 230 – TYPE 500**

€ 4.750??????????

???????????

Fliegl

## **Algemeen**

??? ???????????????

First owner

????????

KEH 230

Veldhoven, Netherlands

Sweeper machine type 500 Our all-rounder boasts a robust and compact design and is ideal for cleaning yards, barns and very dirty roads. Technical details: Sweeper (Ø 500 mm), in single-segment design with durable plastic bristles Equipped with 2 sturdy steering wheels (Ø 250 mm each). The height of the steering wheels only has to be adjusted once Three-stage mechanical swivel (30° to the left and right) Drive by 1 double-acting control valve