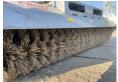

## **Algemeen**

??? ???????????????

First owner

????????

KEH 230

Veldhoven, Netherlands

Sweeper machine type 500 Our all-rounder boasts a robust and compact design and is ideal for cleaning yards, barns and very dirty roads. Technical details: Sweeper (Ø 500 mm), in single-segment design with durable plastic bristles Equipped with 2 sturdy steering wheels (Ø 250 mm each). The height of the steering wheels only has to be adjusted once Three-stage mechanical swivel (30° to the left and right) Drive by 1 double-acting control valve