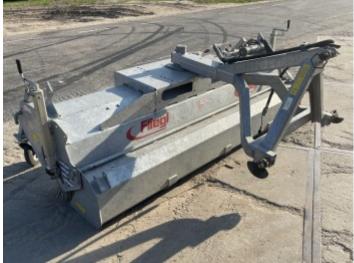

## **Algemeen**

??? ???????????????

First owner

????????

KEH 230

Veldhoven, Netherlands

Sweeper machine type 500 Our all-rounder boasts a robust and compact design and is ideal for cleaning yards, barns and very dirty roads. Technical details: Sweeper (Ø 500 mm), in single-segment design with durable plastic bristles Equipped with 2 sturdy steering wheels (Ø 250 mm each). The height of the steering wheels only has to be adjusted once Three-stage mechanical swivel (30° to the left and right) Drive by 1 double-acting control valve