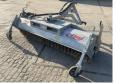

## **SWEEPER MACHINE KEH 230 – TYPE 500**

€ 4.750??????????

???????????

Fliegl

## **Algemeen**

??? ???????????????

First owner

????????

KEH 230

Veldhoven, Netherlands

Sweeper machine type 500 Our all-rounder boasts a robust and compact design and is ideal for cleaning yards, barns and very dirty roads. Technical details: Sweeper (Ø 500 mm), in single-segment design with durable plastic bristles Equipped with 2 sturdy steering wheels (Ø 250 mm each). The height of the steering wheels only has to be adjusted once Three-stage mechanical swivel (30° to the left and right) Drive by 1 double-acting control valve