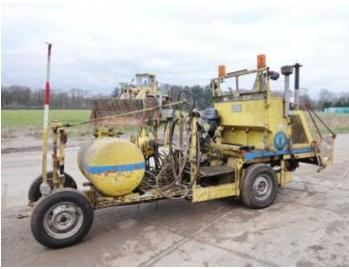

# **Hofmann H26**

#### **Algemeen**

??? H26

????????????? Veldhoven, Netherlands

> Available at Boss Machinery! This used Hofmann H26 Others from

1988 has an engine power of -kW and counts 2251 operational hours. The total weight of this Hofmann H26

???????

is - kg and the dimensions are 5.20 x 1.70 x 2.30. Furthermore, this H26 is equipped with . Do you want more information or do you want to try the Hofmann H26

at our yard? Please let us

know.

### **Maten / Gewichten**

??????? ?\*?\* ? 5.20 x 1.70 x 2.30