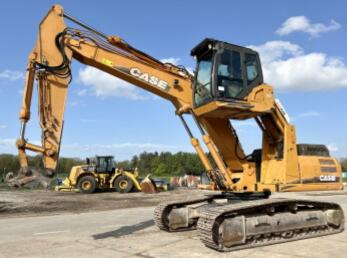

## **Algemeen**

???????

??? CX300C

??????????? Veldhoven, Netherlands

Dutch vehicle
Certificaat
CE + EPA

Chassis nummer DCH300R6NBEAM1115

Available at Boss Machinery! This Case CX300C Material handler from 2011 has an engine power of 154 kW and counts 20033 operational hours. Always worked in The Netherlands. The total weight of this Case CX300C is

31000 kg and the dimensions are 10.65 x 3.18 x 3.35. Furthermore, this CX300C is