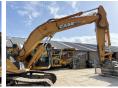

## **Algemeen**

???????

??? CX300C

??????????? Veldhoven, Netherlands

Dutch vehicle
Certificaat
CE + EPA

Chassis nummer DCH300R6NBEAM1115

Available at Boss Machinery! This Case CX300C Material handler from 2011 has an engine power of 154 kW and counts 20033 operational hours. Always worked in The Netherlands. The total weight of this Case CX300C is