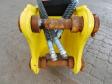

#### **Algemeen**

???????

??? 700

??????????? Veldhoven, Netherlands

Certificaat CE Chassis nummer JC210733

10111111 JC210755

Available at Boss

Machinery! This JCBHD 700 Hammer from 2021 has an engine power of - kW and counts 0 operational hours. The total weight of this JCBHD 700 is 300 kg and the dimensions are 1.35 x

0.40 x 0.60. Furthermore, this 700 is equipped with . The JCBHD Hammer also has a CE marking. Do you want more information or do you want to try the JCBHD 700 at our yard? Please let us know.

Maten / Gewichten