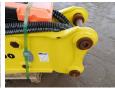

#### **Algemeen**

???????

??? 700

??????????? Veldhoven, Netherlands

Certificaat CE Chassis nummer JC210733

10111111 JC210755

Available at Boss

Machinery! This JCBHD 700 Hammer from 2021 has an engine power of - kW and counts 0 operational hours. The total weight of this JCBHD 700 is 300 kg and the dimensions are 1.35 x

0.40 x 0.60. Furthermore, this 700 is equipped with . The JCBHD Hammer also has a CE marking. Do you want more information or do you want to try the JCBHD 700 at our yard? Please let us know.

Maten / Gewichten