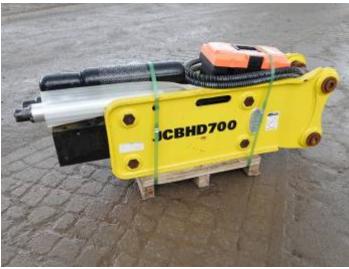

#### **Algemeen**

???????

??? 700

??????????? Veldhoven, Netherlands

Certificaat CE Chassis nummer JC210733

10111111 JC210755

Available at Boss

Machinery! This JCBHD 700 Hammer from 2021 has an engine power of - kW and counts 0 operational hours. The total weight of this JCBHD 700 is 300 kg and the dimensions are 1.35 x

0.40 x 0.60. Furthermore, this 700 is equipped with . The JCBHD Hammer also has a CE marking. Do you want more information or do you want to try the JCBHD 700 at our yard? Please let us know.

Maten / Gewichten