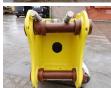

# JCBHD G20 2.2 Ton Hammer

#### **Algemeen**

???????

??? G20 2.2 Ton Hammer ??????????? Veldhoven, Netherlands

Certificaat CE

Chassis nummer PZ2106009

Available at Boss Machinery! This JCBHD G20 2.2 Ton Hammer Hammer from 2021 has an engine power of - kW and counts 0 operational hours. The total weight of this

JCBHD G20 2.2 Ton Hammer is 2200kg kg and the dimensions are 2.12 x

0.55 x 0.73. Furthermore, this G20 2.2 Ton Hammer is equipped with . The JCBHD Hammer also has a CE marking. Do you want more information or do you want to try the JCBHD G20 2.2 Ton Hammer at our yard?