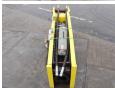

# JCBHD G20 2.2 Ton Hammer

#### **Algemeen**

???????

??? G20 2.2 Ton Hammer ??????????? Veldhoven, Netherlands

Certificaat CE

Chassis nummer PZ2106009

Available at Boss Machinery! This JCBHD G20 2.2 Ton Hammer Hammer from 2021 has an engine power of - kW and counts 0 operational hours. The total weight of this

JCBHD G20 2.2 Ton Hammer is 2200kg kg and the dimensions are 2.12 x

0.55 x 0.73. Furthermore, this G20 2.2 Ton Hammer is equipped with . The JCBHD Hammer also has a CE marking. Do you want more information or do you want to try the JCBHD G20 2.2 Ton Hammer at our yard?