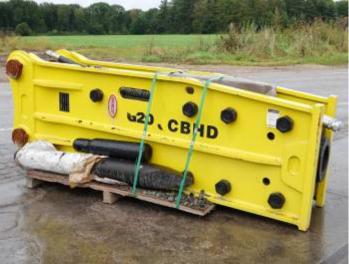

# JCBHD G20 2.2 Ton Hammer

#### **Algemeen**

???????

??? G20 2.2 Ton Hammer ??????????? Veldhoven, Netherlands

Certificaat CE

Chassis nummer PZ2106009

Available at Boss Machinery! This JCBHD G20 2.2 Ton Hammer Hammer from 2021 has an engine power of - kW and counts 0 operational hours. The total weight of this

JCBHD G20 2.2 Ton Hammer is 2200kg kg and the dimensions are 2.12 x

0.55 x 0.73. Furthermore, this G20 2.2 Ton Hammer is equipped with . The JCBHD Hammer also has a CE marking. Do you want more information or do you want to try the JCBHD G20 2.2 Ton Hammer at our yard?