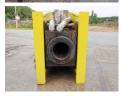

# JCBHD G20 2.2 Ton Hammer

#### **Algemeen**

???????

??? G20 2.2 Ton Hammer ??????????? Veldhoven, Netherlands

Certificaat CE

Chassis nummer PZ2106009

Available at Boss Machinery! This JCBHD G20 2.2 Ton Hammer Hammer from 2021 has an engine power of - kW and counts 0 operational hours. The total weight of this

JCBHD G20 2.2 Ton Hammer is 2200kg kg and the dimensions are 2.12 x

0.55 x 0.73. Furthermore, this G20 2.2 Ton Hammer is equipped with . The JCBHD Hammer also has a CE marking. Do you want more information or do you want to try the JCBHD G20 2.2 Ton Hammer at our yard?