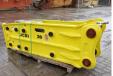

# JCBHD G20 2.2 Ton Hammer

#### **Algemeen**

???????

??? G20 2.2 Ton Hammer ??????????? Veldhoven, Netherlands

Certificaat CE

Chassis nummer PZ2106009

Available at Boss Machinery! This JCBHD G20 2.2 Ton Hammer Hammer from 2021 has an engine power of - kW and counts 0 operational hours. The total weight of this

JCBHD G20 2.2 Ton Hammer is 2200kg kg and the dimensions are 2.12 x

0.55 x 0.73. Furthermore, this G20 2.2 Ton Hammer is equipped with . The JCBHD Hammer also has a CE marking. Do you want more information or do you want to try the JCBHD G20 2.2 Ton Hammer at our yard?