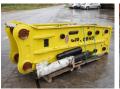

# JCBHD G20 2.2 Ton Hammer

#### **Algemeen**

???????

??? G20 2.2 Ton Hammer ??????????? Veldhoven, Netherlands

Certificaat CE

Chassis nummer PZ2106009

Available at Boss Machinery! This JCBHD G20 2.2 Ton Hammer Hammer from 2021 has an engine power of - kW and counts 0 operational hours. The total weight of this

JCBHD G20 2.2 Ton Hammer is 2200kg kg and the dimensions are 2.12 x

0.55 x 0.73. Furthermore, this G20 2.2 Ton Hammer is equipped with . The JCBHD Hammer also has a CE marking. Do you want more information or do you want to try the JCBHD G20 2.2 Ton Hammer at our yard?