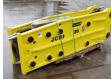

# JCBHD G20 2.2 Ton Hammer

#### **Algemeen**

???????

??? G20 2.2 Ton Hammer ??????????? Veldhoven, Netherlands

Certificaat CE

Chassis nummer PZ2106009

Available at Boss Machinery! This JCBHD G20 2.2 Ton Hammer Hammer from 2021 has an engine power of - kW and counts 0 operational hours. The total weight of this

JCBHD G20 2.2 Ton Hammer is 2200kg kg and the dimensions are 2.12 x

0.55 x 0.73. Furthermore, this G20 2.2 Ton Hammer is equipped with . The JCBHD Hammer also has a CE marking. Do you want more information or do you want to try the JCBHD G20 2.2 Ton Hammer at our yard?