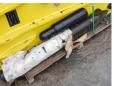

# JCBHD G20 2.2 Ton Hammer

#### **Algemeen**

???????

??? G20 2.2 Ton Hammer ??????????? Veldhoven, Netherlands

Certificaat CE

Chassis nummer PZ2106009

Available at Boss Machinery! This JCBHD G20 2.2 Ton Hammer Hammer from 2021 has an engine power of - kW and counts 0 operational hours. The total weight of this

JCBHD G20 2.2 Ton Hammer is 2200kg kg and the dimensions are 2.12 x

0.55 x 0.73. Furthermore, this G20 2.2 Ton Hammer is equipped with . The JCBHD Hammer also has a CE marking. Do you want more information or do you want to try the JCBHD G20 2.2 Ton Hammer at our yard?