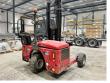

## Moffett M4 25.3

BOSS MACHINERY

?????? **2010 PC000200** 

## **Algemeen**

??? M4 25.3

?????????? Veldhoven, Netherlands

Dutch vehicle

???????

Certificaat CE Chassis nummer J360024

Available at Boss

Machinery! This Moffett M4 25.3 Forklift from 2010 has an engine power of 25 kW and counts 0 operational hours. Always worked in The Netherlands. The total weight

of this Moffett M4 25.3 is 2240 kg and the dimensions are 2.60 x 2.30 x 2.75.

Furthermore, this M4 25.3 is equipped with . The Moffett Forklift also has a CE marking. Do you want more information or do you want to try the Moffett M4 25.3 at our yard? Please let us know.