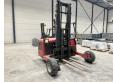

## **Algemeen**

??? M4 25.3

?????????? Veldhoven, Netherlands

Dutch vehicle

???????

Certificaat CE Chassis nummer J360024

Available at Boss

Machinery! This Moffett M4 25.3 Forklift from 2010 has an engine power of 25 kW and counts 0 operational hours. Always worked in The Netherlands. The total weight

of this Moffett M4 25.3 is 2240 kg and the dimensions are 2.60 x 2.30 x 2.75.

Furthermore, this M4 25.3 is equipped with . The Moffett Forklift also has a CE marking. Do you want more information or do you want to try the Moffett M4 25.3 at our yard? Please let us know.