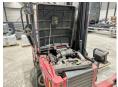

## **Algemeen**

??? M4 25.3

?????????? Veldhoven, Netherlands

Dutch vehicle

???????

Certificaat CE Chassis nummer J360024

Available at Boss

Machinery! This Moffett M4 25.3 Forklift from 2010 has an engine power of 25 kW and counts 0 operational hours. Always worked in The Netherlands. The total weight

of this Moffett M4 25.3 is 2240 kg and the dimensions are 2.60 x 2.30 x 2.75.

Furthermore, this M4 25.3 is equipped with . The Moffett Forklift also has a CE marking. Do you want more information or do you want to try the Moffett M4 25.3 at our yard? Please let us know.