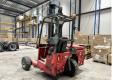

## **Algemeen**

??? M4 25.3

?????????? Veldhoven, Netherlands

Dutch vehicle

???????

Certificaat CE Chassis nummer J360024

Available at Boss

Machinery! This Moffett M4 25.3 Forklift from 2010 has an engine power of 25 kW and counts 0 operational hours. Always worked in The Netherlands. The total weight

of this Moffett M4 25.3 is 2240 kg and the dimensions are 2.60 x 2.30 x 2.75.

Furthermore, this M4 25.3 is equipped with . The Moffett Forklift also has a CE marking. Do you want more information or do you want to try the Moffett M4 25.3 at our yard? Please let us know.

????? 2240

??????? ?\*?\* ? 2.60 x 2.30 x 2.75

**Technische informatie** 

**Motor informatie** 

????? ?? ???????? Kubota
Engine model D1105-T
???????? ? kW 25

Banden / Rupsen

30% 30% 23x8.50-12 20% 27x10-12