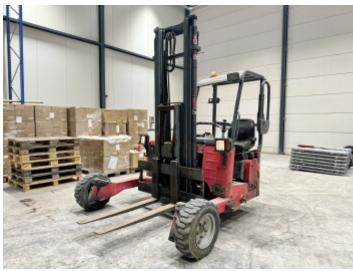

## **Algemeen**

??? M4 25.3

?????????? Veldhoven, Netherlands

Dutch vehicle

???????

Certificaat CE Chassis nummer J360024

Available at Boss

Machinery! This Moffett M4 25.3 Forklift from 2010 has an engine power of 25 kW and counts 0 operational hours. Always worked in The Netherlands. The total weight

of this Moffett M4 25.3 is 2240 kg and the dimensions are 2.60 x 2.30 x 2.75.

Furthermore, this M4 25.3 is equipped with . The Moffett Forklift also has a CE marking. Do you want more information or do you want to try the Moffett M4 25.3 at our yard? Please let us know.

????? 2240

??????? ?\*?\* ? 2.60 x 2.30 x 2.75

**Technische informatie** 

**Motor informatie** 

????? ?? ???????? Kubota
Engine model D1105-T
???????? ? kW 25

Banden / Rupsen

30% 30% 23x8.50-12 20% 27x10-12