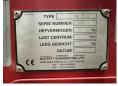

## **Algemeen**

??? M4 25.3

?????????? Veldhoven, Netherlands

Dutch vehicle

???????

Certificaat CE Chassis nummer J360024

Available at Boss

Machinery! This Moffett M4 25.3 Forklift from 2010 has an engine power of 25 kW and counts 0 operational hours. Always worked in The Netherlands. The total weight

????? 2240

??????? ?\*?\* ? 2.60 x 2.30 x 2.75

**Technische informatie** 

**Motor informatie** 

????? ?? ???????? Kubota
Engine model D1105-T
???????? ? kW 25

Banden / Rupsen

30% 30% 23x8.50-12 20% 27x10-12