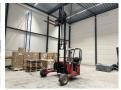

## **Algemeen**

??? M4 25.3

?????????? Veldhoven, Netherlands

Dutch vehicle

???????

Certificaat CE Chassis nummer J360024

Available at Boss

Machinery! This Moffett M4 25.3 Forklift from 2010 has an engine power of 25 kW and counts 0 operational hours. Always worked in The Netherlands. The total weight

of this Moffett M4 25.3 is 2240 kg and the dimensions are 2.60 x 2.30 x 2.75.

Furthermore, this M4 25.3 is equipped with . The Moffett Forklift also has a CE marking. Do you want more information or do you want to try the Moffett M4 25.3 at our yard? Please let us know.