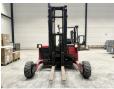

## **Algemeen**

??? M4 25.3

?????????? Veldhoven, Netherlands

Dutch vehicle

???????

Certificaat CE Chassis nummer J360024

Available at Boss

Machinery! This Moffett M4 25.3 Forklift from 2010 has an engine power of 25 kW and counts 0 operational hours. Always worked in The Netherlands. The total weight

of this Moffett M4 25.3 is 2240 kg and the dimensions are 2.60 x 2.30 x 2.75.

Furthermore, this M4 25.3 is equipped with . The Moffett Forklift also has a CE marking. Do you want more information or do you want to try the Moffett M4 25.3 at our yard? Please let us know.