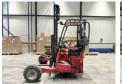

## **Algemeen**

??? M4 25.3

?????????? Veldhoven, Netherlands

Dutch vehicle

???????

Certificaat CE Chassis nummer J360024

Available at Boss

Machinery! This Moffett M4 25.3 Forklift from 2010 has an engine power of 25 kW and counts 0 operational hours. Always worked in The Netherlands. The total weight

of this Moffett M4 25.3 is 2240 kg and the dimensions are 2.60 x 2.30 x 2.75.

Furthermore, this M4 25.3 is equipped with . The Moffett Forklift also has a CE marking. Do you want more information or do you want to try the Moffett M4 25.3 at our yard? Please let us know.

????? 2240

??????? ?\*?\* ? 2.60 x 2.30 x 2.75

**Technische informatie** 

**Motor informatie** 

????? ?? ???????? Kubota
Engine model D1105-T
???????? ? kW 25

Banden / Rupsen

30% 30% 23x8.50-12 20% 27x10-12