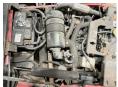

????? 2240

??????? ?\*?\* ? 2.60 x 2.30 x 2.75

**Technische informatie** 

**Motor informatie** 

????? ?? ???????? Kubota
Engine model D1105-T
???????? ? kW 25

Banden / Rupsen

30% 30% 23x8.50-12 20% 27x10-12