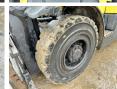

eldhoven, Netherlands

CE

Dutch vehicle Certificaat

Chassis nummer L177B36782K

Available at Boss Machinery! This Hyster H2.5FT Forklift from 2012 has an engine power of 38 kW and counts 14890 operational hours. Always worked in The Netherlands.

The total weight of this Hyster H2.5FT is 4030 kg and the dimensions are 3.80 x 1.20 x 2.20. Furthermore, this

H2.5FT is equipped with.
The Hyster Forklift also has a
CE marking. Do you want
more information or do you
want to try the Hyster
H2.5FT at our yard? Please

let us know.

#### Maten / Gewichten

??????? ?\*?\* ? 3.80 x 1.20 x 2.20

????? 4030

#### **Technische informatie**

#### **Motor informatie**

????? ?? ??????? Mazda
Engine model F2-ZJ64
???????? ? kW 38

### Banden / Rupsen

90% 90% 7.00x12 40% 40% 6.00R9