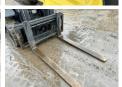

#### **Algemeen**

???????

??? H2.5FT

?????????? Veldhoven, Netherlands

CE

Dutch vehicle Certificaat

Chassis nummer L177B36782K

Available at Boss Machinery! This Hyster H2.5FT Forklift from 2012 has an engine power of 38 kW and counts 14890 operational hours. Always worked in The Netherlands.

The total weight of this Hyster H2.5FT is 4030 kg and the dimensions are 3.80 x 1.20 x 2.20. Furthermore, this

H2.5FT is equipped with.
The Hyster Forklift also has a
CE marking. Do you want
more information or do you
want to try the Hyster
H2.5FT at our yard? Please