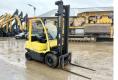

#### **Algemeen**

???????

??? H2.5FT

?????????? Veldhoven, Netherlands

CE

Dutch vehicle Certificaat

Chassis nummer L177B36782K

Available at Boss Machinery! This Hyster H2.5FT Forklift from 2012 has an engine power of 38 kW and counts 14890 operational hours. Always worked in The Netherlands.

The total weight of this Hyster H2.5FT is 4030 kg and the dimensions are 3.80 x 1.20 x 2.20. Furthermore, this

H2.5FT is equipped with.
The Hyster Forklift also has a
CE marking. Do you want
more information or do you
want to try the Hyster
H2.5FT at our yard? Please