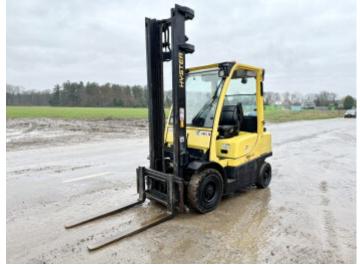

#### **Algemeen**

???????

??? H2.5FT

?????????? Veldhoven, Netherlands

CE

Dutch vehicle Certificaat

Chassis nummer L177B36782K

Available at Boss Machinery! This Hyster H2.5FT Forklift from 2012 has an engine power of 38 kW and counts 14890 operational hours. Always worked in The Netherlands.

The total weight of this Hyster H2.5FT is 4030 kg and the dimensions are 3.80 x 1.20 x 2.20. Furthermore, this

H2.5FT is equipped with.
The Hyster Forklift also has a
CE marking. Do you want
more information or do you
want to try the Hyster
H2.5FT at our yard? Please