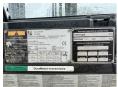

# **Hyster H2.5FT**

 ??????
 2012

 ????????
 BM005717

 ??????
 14.890

#### **Algemeen**

???????

??? H2.5FT

?????????? Veldhoven, Netherlands

CE

Dutch vehicle Certificaat

Chassis nummer L177B36782K

Available at Boss Machinery! This Hyster H2.5FT Forklift from 2012 has an engine power of 38 kW and counts 14890 operational hours. Always worked in The Netherlands.