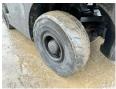

dhoven, Netherlands

CE

Dutch vehicle Certificaat

Chassis nummer L177B36782K

Available at Boss Machinery! This Hyster H2.5FT Forklift from 2012 has an engine power of 38 kW and counts 14890 operational hours. Always worked in The Netherlands.

The total weight of this Hyster H2.5FT is 4030 kg and the dimensions are 3.80 x 1.20 x 2.20. Furthermore, this

H2.5FT is equipped with.
The Hyster Forklift also has a
CE marking. Do you want
more information or do you
want to try the Hyster
H2.5FT at our yard? Please

let us know.

#### Maten / Gewichten

??????? ?\*?\* ? 3.80 x 1.20 x 2.20

????? 4030

#### **Technische informatie**

#### **Motor informatie**

????? ?? ??????? Mazda
Engine model F2-ZJ64
???????? ? kW 38

### Banden / Rupsen

90% 90% 7.00x12 40% 40% 6.00R9