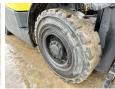

en, Netherlands

CE

Dutch vehicle Certificaat

Chassis nummer L177B36782K

Available at Boss Machinery! This Hyster H2.5FT Forklift from 2012 has an engine power of 38 kW and counts 14890 operational hours. Always worked in The Netherlands.

The total weight of this Hyster H2.5FT is 4030 kg and the dimensions are 3.80 x 1.20 x 2.20. Furthermore, this

H2.5FT is equipped with.
The Hyster Forklift also has a
CE marking. Do you want
more information or do you
want to try the Hyster
H2.5FT at our yard? Please

let us know.

#### Maten / Gewichten

??????? ?\*?\* ? 3.80 x 1.20 x 2.20

????? 4030

#### **Technische informatie**

#### **Motor informatie**

????? ?? ??????? Mazda
Engine model F2-ZJ64
???????? ? kW 38

### Banden / Rupsen

90% 90% 7.00x12 40% 40% 6.00R9