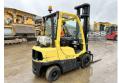

#### **Algemeen**

???????

??? H2.5FT

?????????? Veldhoven, Netherlands

CE

Dutch vehicle Certificaat

Chassis nummer L177B36782K

Available at Boss Machinery! This Hyster H2.5FT Forklift from 2012 has an engine power of 38 kW and counts 14890 operational hours. Always worked in The Netherlands.

The total weight of this Hyster H2.5FT is 4030 kg and the dimensions are 3.80 x 1.20 x 2.20. Furthermore, this

H2.5FT is equipped with.
The Hyster Forklift also has a
CE marking. Do you want
more information or do you
want to try the Hyster
H2.5FT at our yard? Please