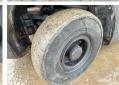

oven, Netherlands

CE

Dutch vehicle Certificaat

Chassis nummer L177B36782K

Available at Boss Machinery! This Hyster H2.5FT Forklift from 2012 has an engine power of 38 kW and counts 14890 operational hours. Always worked in The Netherlands.

The total weight of this Hyster H2.5FT is 4030 kg and the dimensions are 3.80 x 1.20 x 2.20. Furthermore, this

H2.5FT is equipped with.
The Hyster Forklift also has a
CE marking. Do you want
more information or do you
want to try the Hyster
H2.5FT at our yard? Please

let us know.

#### Maten / Gewichten

??????? ?\*?\* ? 3.80 x 1.20 x 2.20

????? 4030

#### **Technische informatie**

#### **Motor informatie**

????? ?? ??????? Mazda
Engine model F2-ZJ64
???????? ? kW 38

### Banden / Rupsen

90% 90% 7.00x12 40% 40% 6.00R9