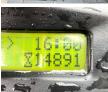

# **Hyster H2.5FT**

 ??????
 2012

 ????????
 BM005717

 ??????
 14.890

#### **Algemeen**

???????

??? H2.5FT

?????????? Veldhoven, Netherlands

CE

Dutch vehicle Certificaat

Chassis nummer L177B36782K

Available at Boss Machinery! This Hyster H2.5FT Forklift from 2012 has an engine power of 38 kW and counts 14890 operational hours. Always worked in The Netherlands.