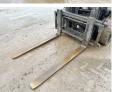

#### **Algemeen**

???????

??? H2.5FT

?????????? Veldhoven, Netherlands

CE

Dutch vehicle Certificaat

Chassis nummer L177B36782K

Available at Boss Machinery! This Hyster H2.5FT Forklift from 2012 has an engine power of 38 kW and counts 14890 operational hours. Always worked in The Netherlands.

The total weight of this Hyster H2.5FT is 4030 kg and the dimensions are 3.80 x 1.20 x 2.20. Furthermore, this

H2.5FT is equipped with.
The Hyster Forklift also has a
CE marking. Do you want
more information or do you
want to try the Hyster
H2.5FT at our yard? Please