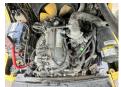

#### **Motor informatie**

????? ?? ??????? Mazda
Engine model F2-ZJ64
???????? ? kW 38