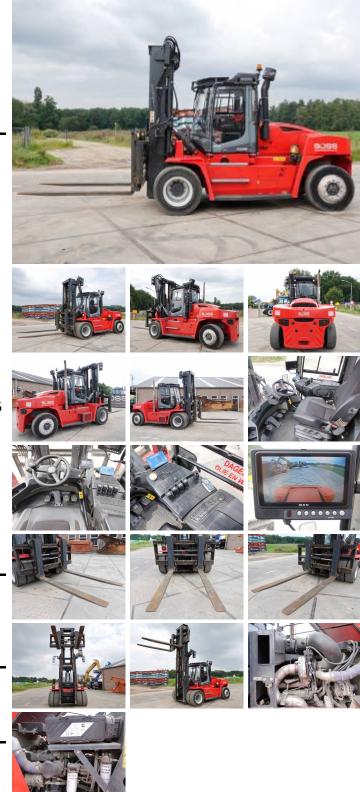

### Algemeen

??????????????????????Dutch vehicleCertificaatChassis nummer

????????

DCG 150-6 Veldhoven, Netherlands

CE A40400177 Available at Boss Machinery! This Kalmar DCG 150-6 Forklift from 2013 has an engine power of 164 kW and counts 14200 operational hours. Always worked in The Netherlands. The total weight of this Kalmar DCG 150-6 is 22300 kg and the dimensions are 7.65 x 2.60 x 3.85. Furthermore, this DCG 150-6 is equipped with ???????, Camera, Radio, Beacon, ????????? ???????. The Kalmar Forklift also has a CE marking. Do you want more information or do you want to try the Kalmar DCG 150-6 at our yard? Please let us know.