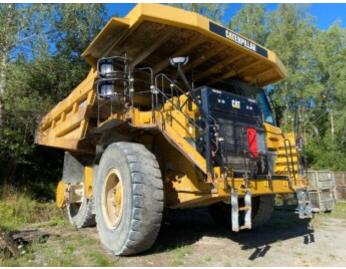

# **Caterpillar 777G**

BUSS MACHINERY

?????? ????????? ????? 2012 BM005515

## Algemeen

???????

??? 777G

???????????? Veldhoven, Netherlands

Certificaat

CAT0777GJTNM00348 Chassis nummer

Available at Boss

Machinery! This Caterpillar 777G Dump Truck from 2012 has an engine power of 762 kW and counts 0 operational hours. The total weight of this Caterpillar 777G is 73259 kg and the

dimensions are -. Furthermore, this 777G is

equipped with . The Caterpillar Dump Truck also has a CE marking. Do you want more information or do

you want to try the Caterpillar 777G at our yard?

Please let us know.