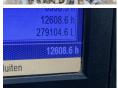

#### **Algemeen**

???????

??? 740B

??????????? Veldhoven, Netherlands

Dutch vehicle
Certificaat CE

Chassis nummer CAT0740BHT4R01279

Available at Boss

Machinery! This Caterpillar 740B Dump Truck from 2013 has an engine power of 361 kW and counts 12608 operational hours. Always worked in The Netherlands. The total weight of this Caterpillar 740B is 34127 kg