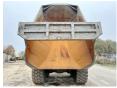

#### **Algemeen**

???????

??? 740B

??????????? Veldhoven, Netherlands

Dutch vehicle
Certificaat CE

Chassis nummer CAT0740BHT4R01279

Available at Boss

Machinery! This Caterpillar 740B Dump Truck from 2013 has an engine power of 361 kW and counts 12608 operational hours. Always worked in The Netherlands. The total weight of this Caterpillar 740B is 34127 kg

and the dimensions are 11.10 x 3.55 x 3.78. Furthermore, this 740B is equipped with ???????, Camera, ??????????????????????????????. The Caterpillar Dump Truck also has a CE marking. Do you want more information or do you want to try the Caterpillar 740B at our yard? Please let us know.