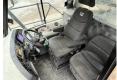

illar 740B Dump Truck from 2013 has an engine power of 361 kW and counts 12608 operational hours. Always worked in The Netherlands. The total weight of this Caterpillar 740B is 34127 kg

and the dimensions are 11.10 x 3.55 x 3.78. Furthermore, this 740B is equipped with ???????, Camera, ??????????????????????????????. The Caterpillar Dump Truck also has a CE marking. Do you want more information or do you want to try the Caterpillar 740B at our yard? Please let us know.



??????? ?\*?\* ? 11.10 x 3.55 x 3.78

????? 3412'

### **Technische informatie**

????????????????????? 6 x 6

#### **Motor informatie**

????? ?? ???????? Caterpillar Engine model C15 ACERT

???????? 6

Turbo

????????? ? kW 361

### Banden / Rupsen

 20%
 29.5 R25

 70%
 70%
 29.5 R25

 70%
 70%
 29.5 R25



































## **Opties**

??????? Camera ???????????????