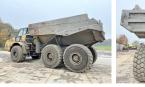

#### **Algemeen**

???????

??? 740B

??????????? Veldhoven, Netherlands

Dutch vehicle
Certificaat CE

Chassis nummer CAT0740BHT4R01279

Available at Boss

Machinery! This Caterpillar 740B Dump Truck from 2013 has an engine power of 361 kW and counts 12608 operational hours. Always worked in The Netherlands. The total weight of this Caterpillar 740B is 34127 kg

and the dimensions are 11.10 x 3.55 x 3.78. Furthermore, this 740B is equipped with ???????, Camera, ??????????????????????????????. The Caterpillar Dump Truck also has a CE marking. Do you want more information or do you want to try the Caterpillar 740B at our yard? Please let us know.