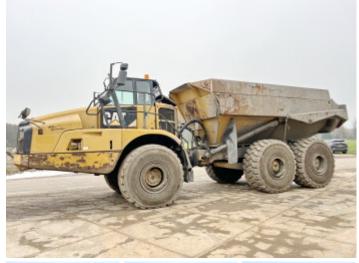

#### **Algemeen**

???????

??? 740B

??????????? Veldhoven, Netherlands

Dutch vehicle
Certificaat CE

Chassis nummer CAT0740BHT4R01279

Available at Boss

Machinery! This Caterpillar 740B Dump Truck from 2013 has an engine power of 361 kW and counts 12608 operational hours. Always worked in The Netherlands. The total weight of this Caterpillar 740B is 34127 kg

and the dimensions are 11.10 x 3.55 x 3.78. Furthermore, this 740B is equipped with ???????, Camera, ??????????????????????????????. The Caterpillar Dump Truck also has a CE marking. Do you want more information or do you want to try the Caterpillar 740B at our yard? Please let us know.