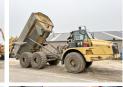

#### **Algemeen**

???????

??? 740B

??????????? Veldhoven, Netherlands

Dutch vehicle
Certificaat CE

Chassis nummer CAT0740BHT4R01279

Available at Boss

Machinery! This Caterpillar 740B Dump Truck from 2013 has an engine power of 361 kW and counts 12608 operational hours. Always worked in The Netherlands. The total weight of this Caterpillar 740B is 34127 kg

and the dimensions are 11.10 x 3.55 x 3.78. Furthermore, this 740B is equipped with ???????, Camera, ??????????????????????????????. The Caterpillar Dump Truck also has a CE marking. Do you want more information or do you want to try the Caterpillar 740B at our yard? Please let us know.