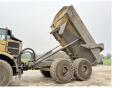

#### **Algemeen**

???????

??? 740B

??????????? Veldhoven, Netherlands

Dutch vehicle
Certificaat CE

Chassis nummer CAT0740BHT4R01279

Available at Boss

Machinery! This Caterpillar 740B Dump Truck from 2013 has an engine power of 361 kW and counts 12608 operational hours. Always worked in The Netherlands. The total weight of this Caterpillar 740B is 34127 kg

and the dimensions are 11.10 x 3.55 x 3.78. Furthermore, this 740B is equipped with ???????, Camera, ??????????????????????????????. The Caterpillar Dump Truck also has a CE marking. Do you want more information or do you want to try the Caterpillar 740B at our yard? Please let us know.