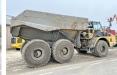

#### **Algemeen**

???????

??? 740B

??????????? Veldhoven, Netherlands

Dutch vehicle
Certificaat CE

Chassis nummer CAT0740BHT4R01279

Available at Boss

Machinery! This Caterpillar 740B Dump Truck from 2013 has an engine power of 361 kW and counts 12608 operational hours. Always worked in The Netherlands. The total weight of this Caterpillar 740B is 34127 kg

and the dimensions are 11.10 x 3.55 x 3.78. Furthermore, this 740B is equipped with ???????, Camera, ??????????????????????????????. The Caterpillar Dump Truck also has a CE marking. Do you want more information or do you want to try the Caterpillar 740B at our yard? Please let us know.