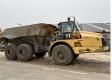

#### **Algemeen**

???????

??? 740B

??????????? Veldhoven, Netherlands

Dutch vehicle
Certificaat CE

Chassis nummer CAT0740BHT4R01279

Available at Boss

Machinery! This Caterpillar 740B Dump Truck from 2013 has an engine power of 361 kW and counts 12608 operational hours. Always worked in The Netherlands. The total weight of this Caterpillar 740B is 34127 kg

and the dimensions are 11.10 x 3.55 x 3.78. Furthermore, this 740B is equipped with ???????, Camera, ??????????????????????????????. The Caterpillar Dump Truck also has a CE marking. Do you want more information or do you want to try the Caterpillar 740B at our yard? Please let us know.