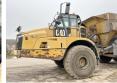

#### **Algemeen**

???????

??? 740B

??????????? Veldhoven, Netherlands

Dutch vehicle
Certificaat CE

Chassis nummer CAT0740BHT4R01279

Available at Boss

Machinery! This Caterpillar 740B Dump Truck from 2013 has an engine power of 361 kW and counts 12608 operational hours. Always worked in The Netherlands. The total weight of this Caterpillar 740B is 34127 kg

and the dimensions are 11.10 x 3.55 x 3.78. Furthermore, this 740B is equipped with ???????, Camera, ??????????????????????????????. The Caterpillar Dump Truck also has a CE marking. Do you want more information or do you want to try the Caterpillar 740B at our yard? Please let us know.