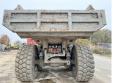

#### **Algemeen**

???????

??? 740B

??????????? Veldhoven, Netherlands

Dutch vehicle
Certificaat CE

Chassis nummer CAT0740BHT4R01279

Available at Boss

Machinery! This Caterpillar 740B Dump Truck from 2013 has an engine power of 361 kW and counts 12608 operational hours. Always worked in The Netherlands. The total weight of this Caterpillar 740B is 34127 kg

and the dimensions are 11.10 x 3.55 x 3.78. Furthermore, this 740B is equipped with ???????, Camera, ??????????????????????????????. The Caterpillar Dump Truck also has a CE marking. Do you want more information or do you want to try the Caterpillar 740B at our yard? Please let us know.