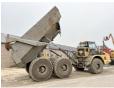

#### **Algemeen**

???????

??? 740B

??????????? Veldhoven, Netherlands

Dutch vehicle
Certificaat CE

Chassis nummer CAT0740BHT4R01279

Available at Boss

Machinery! This Caterpillar 740B Dump Truck from 2013 has an engine power of 361 kW and counts 12608 operational hours. Always worked in The Netherlands. The total weight of this Caterpillar 740B is 34127 kg

and the dimensions are 11.10 x 3.55 x 3.78. Furthermore, this 740B is equipped with ???????, Camera, ??????????????????????????????. The Caterpillar Dump Truck also has a CE marking. Do you want more information or do you want to try the Caterpillar 740B at our yard? Please let us know.