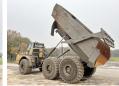

#### **Algemeen**

???????

??? 740B

??????????? Veldhoven, Netherlands

Dutch vehicle
Certificaat CE

Chassis nummer CAT0740BHT4R01279

Available at Boss

Machinery! This Caterpillar 740B Dump Truck from 2013 has an engine power of 361 kW and counts 12608 operational hours. Always worked in The Netherlands. The total weight of this Caterpillar 740B is 34127 kg

and the dimensions are 11.10 x 3.55 x 3.78. Furthermore, this 740B is equipped with ???????, Camera, ??????????????????????????????. The Caterpillar Dump Truck also has a CE marking. Do you want more information or do you want to try the Caterpillar 740B at our yard? Please let us know.