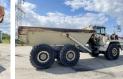

#### **Algemeen**

??? TA35

??????????? Veldhoven, Netherlands

First owner Dutch vehicle

???????

Certificaat CE + EPAChassis nummer A7761346

Available at Boss

Machinery! This Terex TA35 Dump Truck from 2001 has an engine power of 298 kW and counts 8621 operational hours. Always worked in The Netherlands. Bought from the first owner. The total weight of this Terex TA35 is 29750

kg and the dimensions are 10.80 x 3.30 x 3.60.

Furthermore, this TA35 is equipped with ???????, Radio. The Terex Dump Truck also has a CE + EPA marking. Do you want more information or do you want to try the Terex TA35 at our yard? Please let us know.