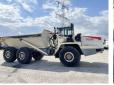

#### **Algemeen**

??? TA35

??????????? Veldhoven, Netherlands

First owner Dutch vehicle

???????

Certificaat CE + EPAChassis nummer A7761346

Available at Boss

Machinery! This Terex TA35 Dump Truck from 2001 has an engine power of 298 kW and counts 8621 operational hours. Always worked in The Netherlands. Bought from the first owner. The total weight of this Terex TA35 is 29750

kg and the dimensions are 10.80 x 3.30 x 3.60.

Furthermore, this TA35 is equipped with ???????, Radio. The Terex Dump Truck also has a CE + EPA marking. Do you want more information or do you want to try the Terex TA35 at our yard? Please let us know.