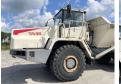

#### **Algemeen**

??? TA35

??????????? Veldhoven, Netherlands

First owner Dutch vehicle

???????

Certificaat CE + EPAChassis nummer A7761346

Available at Boss

Machinery! This Terex TA35 Dump Truck from 2001 has an engine power of 298 kW and counts 8621 operational hours. Always worked in The Netherlands. Bought from the first owner. The total weight of this Terex TA35 is 29750

kg and the dimensions are 10.80 x 3.30 x 3.60.

Furthermore, this TA35 is equipped with ???????, Radio. The Terex Dump Truck also has a CE + EPA marking. Do you want more information or do you want to try the Terex TA35 at our yard? Please let us know.