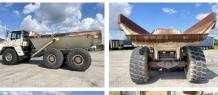

#### **Algemeen**

??? TA35

??????????? Veldhoven, Netherlands

First owner Dutch vehicle

???????

Certificaat CE + EPAChassis nummer A7761346

Available at Boss

Machinery! This Terex TA35 Dump Truck from 2001 has an engine power of 298 kW and counts 8621 operational hours. Always worked in The Netherlands. Bought from the first owner. The total weight of this Terex TA35 is 29750

kg and the dimensions are 10.80 x 3.30 x 3.60.

Furthermore, this TA35 is equipped with ???????, Radio. The Terex Dump Truck also has a CE + EPA marking. Do you want more information or do you want to try the Terex TA35 at our yard? Please let us know.