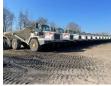

#### **Algemeen**

??? TA35

??????????? Veldhoven, Netherlands

First owner Dutch vehicle

???????

Certificaat CE + EPAChassis nummer A7761346

Available at Boss

Machinery! This Terex TA35 Dump Truck from 2001 has an engine power of 298 kW and counts 8621 operational hours. Always worked in The Netherlands. Bought from the first owner. The total weight of this Terex TA35 is 29750

kg and the dimensions are 10.80 x 3.30 x 3.60.

Furthermore, this TA35 is equipped with ???????, Radio. The Terex Dump Truck also has a CE + EPA marking. Do you want more information or do you want to try the Terex TA35 at our yard? Please let us know.