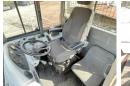

icaat CE + EPAChassis nummer A7761346

Available at Boss

Machinery! This Terex TA35 Dump Truck from 2001 has an engine power of 298 kW and counts 8621 operational hours. Always worked in The Netherlands. Bought from the first owner. The total weight of this Terex TA35 is 29750

kg and the dimensions are 10.80 x 3.30 x 3.60.

Furthermore, this TA35 is equipped with ???????, Radio. The Terex Dump Truck also has a CE + EPA marking. Do you want more information or do you want to try the Terex TA35 at our yard? Please let us know.

## Maten / Gewichten

????? 29750

??????? ?\*?\* ? 10.80 x 3.30 x 3.60

### **Technische informatie**

#### Motor informatie

????? ?? ???????? Detroit Diesel

Engine model Series 60 - 6063MK33

????????

Turbo

????????? ? kW 298

### **Banden / Rupsen**



































 60%
 26.5 R25

 50%
 50%

 50%
 26.5 R25

 50%
 26.5 R25

## **Opties**

???????

Radio