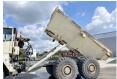

#### **Algemeen**

??? TA35

??????????? Veldhoven, Netherlands

First owner Dutch vehicle

???????

Certificaat CE + EPAChassis nummer A7761346

Available at Boss

Machinery! This Terex TA35 Dump Truck from 2001 has an engine power of 298 kW and counts 8621 operational hours. Always worked in The Netherlands. Bought from the first owner. The total weight of this Terex TA35 is 29750

kg and the dimensions are 10.80 x 3.30 x 3.60.

Furthermore, this TA35 is equipped with ???????, Radio. The Terex Dump Truck also has a CE + EPA marking. Do you want more information or do you want to try the Terex TA35 at our yard? Please let us know.