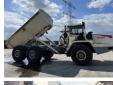

#### **Algemeen**

??? TA35

??????????? Veldhoven, Netherlands

First owner Dutch vehicle

???????

Certificaat CE + EPAChassis nummer A7761346

Available at Boss

Machinery! This Terex TA35 Dump Truck from 2001 has an engine power of 298 kW and counts 8621 operational hours. Always worked in The Netherlands. Bought from the first owner. The total weight of this Terex TA35 is 29750

kg and the dimensions are 10.80 x 3.30 x 3.60.

Furthermore, this TA35 is equipped with ???????, Radio. The Terex Dump Truck also has a CE + EPA marking. Do you want more information or do you want to try the Terex TA35 at our yard? Please let us know.