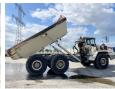

#### **Algemeen**

??? TA35

??????????? Veldhoven, Netherlands

First owner Dutch vehicle

???????

Certificaat CE + EPAChassis nummer A7761346

Available at Boss

Machinery! This Terex TA35 Dump Truck from 2001 has an engine power of 298 kW and counts 8621 operational hours. Always worked in The Netherlands. Bought from the first owner. The total weight of this Terex TA35 is 29750

kg and the dimensions are 10.80 x 3.30 x 3.60.

Furthermore, this TA35 is equipped with ???????, Radio. The Terex Dump Truck also has a CE + EPA marking. Do you want more information or do you want to try the Terex TA35 at our yard? Please let us know.