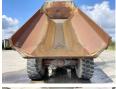

#### **Algemeen**

??? TA35

??????????? Veldhoven, Netherlands

First owner Dutch vehicle

???????

Certificaat CE + EPAChassis nummer A7761346

Available at Boss

Machinery! This Terex TA35 Dump Truck from 2001 has an engine power of 298 kW and counts 8621 operational hours. Always worked in The Netherlands. Bought from the first owner. The total weight of this Terex TA35 is 29750

kg and the dimensions are 10.80 x 3.30 x 3.60.

Furthermore, this TA35 is equipped with ???????, Radio. The Terex Dump Truck also has a CE + EPA marking. Do you want more information or do you want to try the Terex TA35 at our yard? Please let us know.