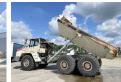

#### **Algemeen**

??? TA35

??????????? Veldhoven, Netherlands

First owner Dutch vehicle

???????

Certificaat CE + EPAChassis nummer A7761346

Available at Boss

Machinery! This Terex TA35 Dump Truck from 2001 has an engine power of 298 kW and counts 8621 operational hours. Always worked in The Netherlands. Bought from the first owner. The total weight of this Terex TA35 is 29750

kg and the dimensions are 10.80 x 3.30 x 3.60.

Furthermore, this TA35 is equipped with ???????, Radio. The Terex Dump Truck also has a CE + EPA marking. Do you want more information or do you want to try the Terex TA35 at our yard? Please let us know.