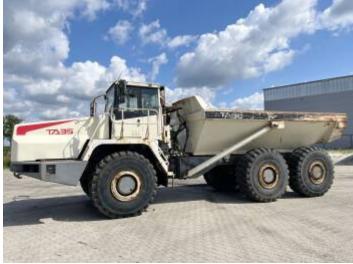

#### **Algemeen**

??? TA35

??????????? Veldhoven, Netherlands

First owner Dutch vehicle

???????

Certificaat CE + EPAChassis nummer A7761346

Available at Boss

Machinery! This Terex TA35 Dump Truck from 2001 has an engine power of 298 kW and counts 8621 operational hours. Always worked in The Netherlands. Bought from the first owner. The total weight of this Terex TA35 is 29750

kg and the dimensions are 10.80 x 3.30 x 3.60.

Furthermore, this TA35 is equipped with ???????, Radio. The Terex Dump Truck also has a CE + EPA marking. Do you want more information or do you want to try the Terex TA35 at our yard? Please let us know.