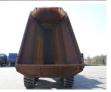

#### **Algemeen**

??? TA35

??????????? Veldhoven, Netherlands

First owner Dutch vehicle

???????

Certificaat CE + EPAChassis nummer A8361089

Available at Boss

Machinery! This Terex TA35 Dump Truck from 2002 has an engine power of 298 kW and counts 7552 operational hours. Always worked in The Netherlands. Bought from the first owner. The total weight of this Terex TA35 is 29750

kg and the dimensions are 10.80 x 3.30 x 3.60.

Furthermore, this TA35 is equipped with ???????, Radio. The Terex Dump Truck also has a CE + EPA marking. Do you want more information or do you want to try the Terex TA35 at our yard? Please let us know.