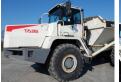

## **Terex TA35**

#### **Algemeen**

??? TA35

??????????? Veldhoven, Netherlands

First owner Dutch vehicle

???????

Certificaat CE + EPAChassis nummer A8361089

Available at Boss

Machinery! This Terex TA35 Dump Truck from 2002 has an engine power of 298 kW and counts 7552 operational hours. Always worked in The Netherlands. Bought from the first owner. The total weight of this Terex TA35 is 29750

kg and the dimensions are 10.80 x 3.30 x 3.60.

Furthermore, this TA35 is equipped with ???????, Radio. The Terex Dump Truck also has a CE + EPA marking. Do you want more information or do you want to try the Terex TA35 at our yard? Please let us know.