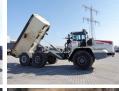

#### **Algemeen**

??? TA35

??????????? Veldhoven, Netherlands

First owner Dutch vehicle

???????

Certificaat CE + EPAChassis nummer A8361089

Available at Boss

Machinery! This Terex TA35 Dump Truck from 2002 has an engine power of 298 kW and counts 7552 operational hours. Always worked in The Netherlands. Bought from the first owner. The total weight of this Terex TA35 is 29750

kg and the dimensions are 10.80 x 3.30 x 3.60.

Furthermore, this TA35 is equipped with ???????, Radio. The Terex Dump Truck also has a CE + EPA marking. Do you want more information or do you want to try the Terex TA35 at our yard? Please let us know.