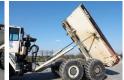

#### **Algemeen**

??? TA35

??????????? Veldhoven, Netherlands

First owner Dutch vehicle

???????

Certificaat CE + EPAChassis nummer A8361089

Available at Boss

Machinery! This Terex TA35 Dump Truck from 2002 has an engine power of 298 kW and counts 7552 operational hours. Always worked in The Netherlands. Bought from the first owner. The total weight of this Terex TA35 is 29750

kg and the dimensions are 10.80 x 3.30 x 3.60.

Furthermore, this TA35 is equipped with ???????, Radio. The Terex Dump Truck also has a CE + EPA marking. Do you want more information or do you want to try the Terex TA35 at our yard? Please let us know.