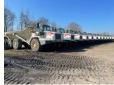

## **Terex TA35**

#### **Algemeen**

??? TA35

??????????? Veldhoven, Netherlands

First owner Dutch vehicle

???????

Certificaat CE + EPAChassis nummer A8361089

Available at Boss

Machinery! This Terex TA35 Dump Truck from 2002 has an engine power of 298 kW and counts 7552 operational hours. Always worked in The Netherlands. Bought from the first owner. The total weight of this Terex TA35 is 29750