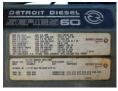

#### Motor informatie

????? ?? ???????? Detroit Diesel

Engine model Series 60 - 6063MK33

????????

Turbo

????????? ? kW 298