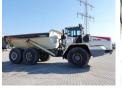

## **Terex TA35**

#### **Algemeen**

??? TA35

??????????? Veldhoven, Netherlands

First owner Dutch vehicle

???????

Certificaat CE + EPAChassis nummer A8361089

Available at Boss

Machinery! This Terex TA35 Dump Truck from 2002 has an engine power of 298 kW and counts 7552 operational hours. Always worked in The Netherlands. Bought from the first owner. The total weight of this Terex TA35 is 29750

kg and the dimensions are 10.80 x 3.30 x 3.60.

Furthermore, this TA35 is equipped with ???????, Radio. The Terex Dump Truck also has a CE + EPA marking. Do you want more information or do you want to try the Terex TA35 at our yard? Please let us know.