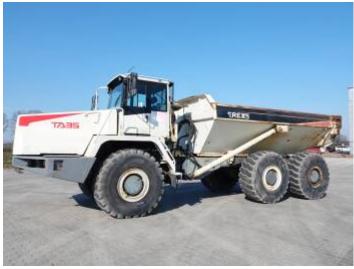

#### **Algemeen**

??? TA35

??????????? Veldhoven, Netherlands

First owner Dutch vehicle

???????

Certificaat CE + EPAChassis nummer A8361089

Available at Boss

Machinery! This Terex TA35 Dump Truck from 2002 has an engine power of 298 kW and counts 7552 operational hours. Always worked in The Netherlands. Bought from the first owner. The total weight of this Terex TA35 is 29750

kg and the dimensions are 10.80 x 3.30 x 3.60.

Furthermore, this TA35 is equipped with ???????, Radio. The Terex Dump Truck also has a CE + EPA marking. Do you want more information or do you want to try the Terex TA35 at our yard? Please let us know.