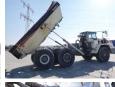

#### **Algemeen**

??? TA35

??????????? Veldhoven, Netherlands

First owner Dutch vehicle

???????

Certificaat CE + EPAChassis nummer A8361089

Available at Boss

Machinery! This Terex TA35 Dump Truck from 2002 has an engine power of 298 kW and counts 7552 operational hours. Always worked in The Netherlands. Bought from the first owner. The total weight of this Terex TA35 is 29750

kg and the dimensions are 10.80 x 3.30 x 3.60.

Furthermore, this TA35 is equipped with ???????, Radio. The Terex Dump Truck also has a CE + EPA marking. Do you want more information or do you want to try the Terex TA35 at our yard? Please let us know.