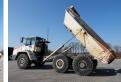

#### **Algemeen**

??? TA35

??????????? Veldhoven, Netherlands

First owner Dutch vehicle

???????

Certificaat CE + EPAChassis nummer A8361089

Available at Boss

Machinery! This Terex TA35 Dump Truck from 2002 has an engine power of 298 kW and counts 7552 operational hours. Always worked in The Netherlands. Bought from the first owner. The total weight of this Terex TA35 is 29750

kg and the dimensions are 10.80 x 3.30 x 3.60.

Furthermore, this TA35 is equipped with ???????, Radio. The Terex Dump Truck also has a CE + EPA marking. Do you want more information or do you want to try the Terex TA35 at our yard? Please let us know.