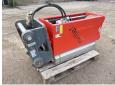

## Baka Driller

# Baka EDM 400

?????? **2020** ???????? ????? **BM005036** 

#### **Algemeen**

???????

??? EDM 400

??????????? Veldhoven, Netherlands

Certificaat C

Available at Boss

Machinery! This Baka Driller EDM 400 Drill from 2020 has an engine power of - kW and counts 0 operational hours. The total weight of this Baka Driller EDM 400 is 280 km and the dimensions