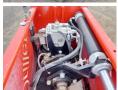

#### **Algemeen**

???????

??? EDM 400

??????????? Veldhoven, Netherlands

Certificaat C

Available at Boss

Machinery! This Baka Driller EDM 400 Drill from 2020 has an engine power of - kW and counts 0 operational hours. The total weight of this Baka Driller EDM 400 is 280 km and the dimensions

280 kg and the dimensions are 1.55 x 0.70 x 1.10. Furthermore, this EDM 400

Furthermore, this EDM 400 is equipped with . The Baka Driller Drill also has a CE marking. Do you want more information or do you want to try the Baka Driller EDM 400 at our yard? Please let us