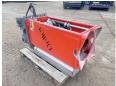

#### **Algemeen**

???????

??? EDM 400

??????????? Veldhoven, Netherlands

Certificaat C

Available at Boss

Machinery! This Baka Driller EDM 400 Drill from 2020 has an engine power of - kW and counts 0 operational hours. The total weight of this Baka Driller EDM 400 is 280 km and the dimensions

280 kg and the dimensions are 1.55 x 0.70 x 1.10. Furthermore, this EDM 400

Furthermore, this EDM 400 is equipped with . The Baka Driller Drill also has a CE marking. Do you want more information or do you want to try the Baka Driller EDM 400 at our yard? Please let us