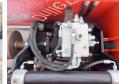

Baka Driller

# Baka EDM 400



?????? **2020** ???????? ????? **BM005036** 

#### **Algemeen**

???????

??? EDM 400

??????????? Veldhoven, Netherlands

Certificaat C

Available at Boss

Machinery! This Baka Driller EDM 400 Drill from 2020 has an engine power of - kW and counts 0 operational hours. The total weight of this Baka Driller EDM 400 is 280 km and the dimensions

280 kg and the dimensions are 1.55 x 0.70 x 1.10. Furthermore, this EDM 400

Furthermore, this EDM 400 is equipped with . The Baka Driller Drill also has a CE marking. Do you want more information or do you want to try the Baka Driller EDM 400 at our yard? Please let us

know.

### **Maten / Gewichten**

????? 280

??????? ?\*?\* ? 1.55 x 0.70 x 1.10

#### **Motor informatie**

????? ?? ???????? Liebherr