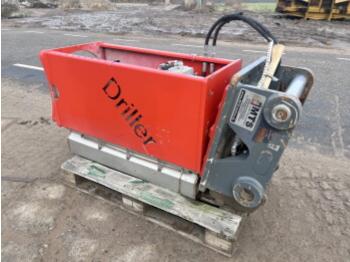

## Baka Driller

# Baka EDM 400

?????? **2020** ???????? ????? **BM005036** 

#### **Algemeen**

???????

??? EDM 400

??????????? Veldhoven, Netherlands

Certificaat C

Available at Boss

Machinery! This Baka Driller EDM 400 Drill from 2020 has an engine power of - kW and counts 0 operational hours. The total weight of this Baka Driller EDM 400 is 280 km and the dimensions