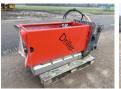

## Baka Driller

# Baka EDM 400

?????? **2020** ???????? ????? **BM005036** 

#### **Algemeen**

???????

??? EDM 400

??????????? Veldhoven, Netherlands

Certificaat C

Available at Boss

Machinery! This Baka Driller EDM 400 Drill from 2020 has an engine power of - kW and counts 0 operational hours. The total weight of this Baka Driller EDM 400 is 280 km and the dimensions