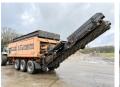

#### **Algemeen**

??? DW3060 BUFFEL ??????????? Veldhoven, Netherlands

Dutch vehicle Certificaat CE

Chassis nummer W0930632462D07193

Available at Boss

Machinery! This Doppstadt DW3060 BUFFEL Crushers from 2006 has an engine power of 193 kW and counts 4511 operational hours. Always worked in The Netherlands. The total weight of this Doppstadt DW3060 BUFFEL is 24000 kg and the

BUFFEL is 24000 kg and the dimensions are 9.90 x 2.60 x 3.70. Furthermore, this DW3060 BUFFEL is

DW3060 BUFFEL is equipped with . The Doppstadt Crushers also has a CE marking. Do you want more information or do you want to try the Doppstadt