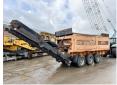

#### **Algemeen**

??? DW3060 BUFFEL ??????????? Veldhoven, Netherlands

Dutch vehicle Certificaat CE

Chassis nummer W0930632462D07193

Available at Boss

Machinery! This Doppstadt DW3060 BUFFEL Crushers from 2006 has an engine power of 193 kW and counts 4511 operational hours. Always worked in The Netherlands. The total weight of this Doppstadt DW3060 BUFFEL is 24000 kg and the

BUFFEL is 24000 kg and the dimensions are 9.90 x 2.60 x 3.70. Furthermore, this DW3060 BUFFEL is

DW3060 BUFFEL is equipped with . The Doppstadt Crushers also has a CE marking. Do you want more information or do you want to try the Doppstadt