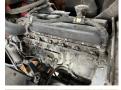

#### **Motor informatie**

????? ?? ???????? Mercedes Benz

????????

Turbo

???????

????????? ? kW 193