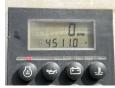

#### **Algemeen**

??? DW3060 BUFFEL ??????????? Veldhoven, Netherlands

Dutch vehicle Certificaat CE

Chassis nummer W0930632462D07193

Available at Boss

Machinery! This Doppstadt DW3060 BUFFEL Crushers from 2006 has an engine power of 193 kW and counts 4511 operational hours. Always worked in The Netherlands. The total weight of this Doppstadt DW3060 BUFFEL is 24000 kg and the