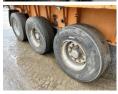

## Banden / Rupsen

 70%
 50%
 385/65R22.5

 70%
 70%
 385/65R22.5

 60%
 70%
 385/65R22.5