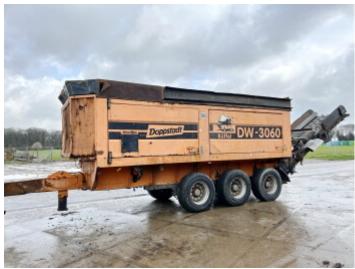

# Doppstadt DW3060 BUFFEL - Low Hours

#### **Algemeen**

??? DW3060 BUFFEL ??????????? Veldhoven, Netherlands

Dutch vehicle Certificaat CE

Chassis nummer W0930632462D07193

Available at Boss

Machinery! This Doppstadt DW3060 BUFFEL Crushers from 2006 has an engine power of 193 kW and counts 4511 operational hours. Always worked in The Netherlands. The total weight of this Doppstadt DW3060 BUFFEL is 24000 kg and the

BUFFEL is 24000 kg and the dimensions are 9.90 x 2.60 x 3.70. Furthermore, this DW3060 BUFFEL is

DW3060 BUFFEL is equipped with . The Doppstadt Crushers also has a CE marking. Do you want more information or do you want to try the Doppstadt