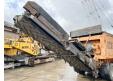

# Doppstadt DW3060 BUFFEL - Low Hours

#### **Algemeen**

??? DW3060 BUFFEL ??????????? Veldhoven, Netherlands

Dutch vehicle Certificaat CE

Chassis nummer W0930632462D07193

Available at Boss

Machinery! This Doppstadt DW3060 BUFFEL Crushers from 2006 has an engine power of 193 kW and counts 4511 operational hours. Always worked in The Netherlands. The total weight of this Doppstadt DW3060 BUFFEL is 24000 kg and the

BUFFEL is 24000 kg and the dimensions are 9.90 x 2.60 x 3.70. Furthermore, this DW3060 BUFFEL is

DW3060 BUFFEL is equipped with . The Doppstadt Crushers also has a CE marking. Do you want more information or do you want to try the Doppstadt