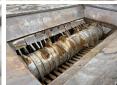

#### **Algemeen**

??? DW3060 BUFFEL ??????????? Veldhoven, Netherlands

Dutch vehicle Certificaat CE

Chassis nummer W0930632462D07193

Available at Boss

Machinery! This Doppstadt DW3060 BUFFEL Crushers from 2006 has an engine power of 193 kW and counts 4511 operational hours. Always worked in The Netherlands. The total weight of this Doppstadt DW3060 BUFFEL is 24000 kg and the