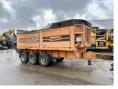

# Doppstadt DW3060 BUFFEL - Low Hours

#### **Algemeen**

??? DW3060 BUFFEL ??????????? Veldhoven, Netherlands

Dutch vehicle Certificaat CE

Chassis nummer W0930632462D07193

Available at Boss

Machinery! This Doppstadt DW3060 BUFFEL Crushers from 2006 has an engine power of 193 kW and counts 4511 operational hours. Always worked in The Netherlands. The total weight of this Doppstadt DW3060 BUFFEL is 24000 kg and the

BUFFEL is 24000 kg and the dimensions are 9.90 x 2.60 x 3.70. Furthermore, this DW3060 BUFFEL is

DW3060 BUFFEL is equipped with . The Doppstadt Crushers also has a CE marking. Do you want more information or do you want to try the Doppstadt