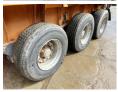

## Banden / Rupsen

 70%
 50%
 385/65R22.5

 70%
 70%
 385/65R22.5

 60%
 70%
 385/65R22.5