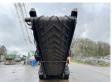

## Banden / Rupsen

 70%
 50%
 385/65R22.5

 70%
 70%
 385/65R22.5

 60%
 70%
 385/65R22.5