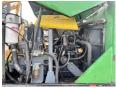

#### **Motor informatie**

????? ?? ???????? Yanmar 3TNE68 Engine model ????????

????????? ? kW 15.3