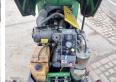

#### **Motor informatie**

????? ?? ???????? Yanmar 3TNE68 Engine model ????????

????????? ? kW 15.3