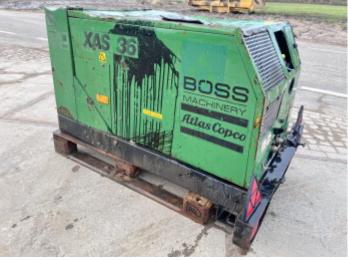

# **Atlas Copco XAS36**

?????? 2000 ??????????????? BM005055 ?????? 1.804

### Algemeen

???????

XAS36

????????????? Veldhoven, Netherlands

Certificaat CE

Available at Boss

Machinery! This Atlas Copco XAS36 Compressor from 2000 has an engine power of 15.3 kW and counts 1804 operational hours. The total

weight of this Atlas Copco XAS36 is 470 kg and the dimensions are 1.55 x 1.08 x 0.95. Furthermore, this XAS36 is equipped with . The Atlas Copco Compressor also has a CE marking. Do you want more information or do you want to try the

### Maten / Gewichten

??????? ?\*?\* ? 1.55 x 1.08 x 0.95

????? 470

#### **Motor informatie**

????? ?? ???????? Yanmar 3TNE68 Engine model ????????

????????? ? kW 15.3