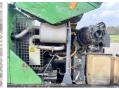

#### **Motor informatie**

????? ?? ???????? Yanmar 3TNE68 Engine model ????????

????????? ? kW 15.3