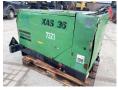

# **Atlas Copco XAS36**

?????? 2000 ??????????????? BM005055 ?????? 1.804

### Algemeen

???????

XAS36

????????????? Veldhoven, Netherlands

Certificaat CE

Available at Boss

Machinery! This Atlas Copco XAS36 Compressor from 2000 has an engine power of 15.3 kW and counts 1804 operational hours. The total