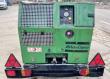

#### **Motor informatie**

????? ?? ???????? Yanmar 3TNE68 Engine model ????????

????????? ? kW 15.3