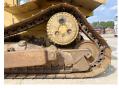

## Banden / Rupsen

?????% 25 ????? ??????% 40 ?????% 25 ?????? ?? ??????? 61 cm