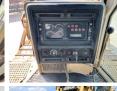

are 5.30 x 3.30 x 3.25.

Furthermore, this D6R XL is equipped with ???????, Radio, Heated Cab. The Caterpillar Dozer also has a CE marking. Do you want more information or do you want to try the Caterpillar D6R XL at our yard? Please

## **Opties**

Turbo

??????? Radio

Heated Cab