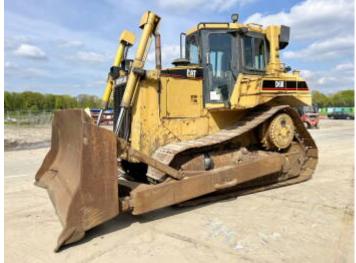

## **Algemeen**

???????

??? D6R XL

?????????? Veldhoven, Netherlands

Certificaat C

Available at Boss

Machinery! This Caterpillar D6R XL Dozer from 1997 has an engine power of 123 kW and counts 0 operational hours. The total weight of this Caterpillar D6R XL is 25500 kg and the dimensions

are 5.30 x 3.30 x 3.25.

Furthermore, this D6R XL is equipped with ???????, Radio, Heated Cab. The Caterpillar Dozer also has a CE marking. Do you want more information or do you want to try the Caterpillar D6R XL at our yard? Please

let us know.

??????? ?\*?\* ? 5.30 x 3.30 x 3.25

????? 25500

#### **Motor informatie**

????? ?? ???????? Caterpillar Engine model 3306

????????

????????? ? kW 123

## **Opties**

Turbo

??????? Radio

Heated Cab