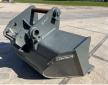

## Lehnhoff Liebherr **Bucket**

?????? 2021 ????????? ????? 405

## Algemeen

???????

???

Lehnhoff Liebherr Bucket ????????????? Veldhoven, Netherlands

Available at Boss

Machinery! This - Lehnhoff Liebherr Bucket Bucket from 2021 has an engine power of kW and counts 0 operational hours. The total weight of this - Lehnhoff Liebherr Bucket is - kg and the dimensions are 1.64 x 1.25 x

1.10. Furthermore, this Lehnhoff Liebherr Bucket is equipped with . Do you want more information or do you want to try the - Lehnhoff Liebherr Bucket at our yard?

Please let us know.