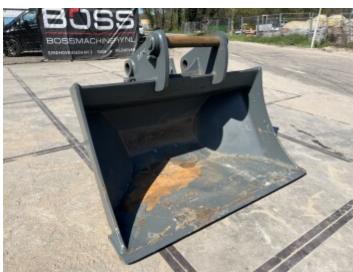

## Lehnhoff Liebherr **Bucket**

?????? 2021 ????????? ????? 405

## Algemeen

???????

???

Lehnhoff Liebherr Bucket ????????????? Veldhoven, Netherlands

Available at Boss

Machinery! This - Lehnhoff Liebherr Bucket Bucket from 2021 has an engine power of kW and counts 0 operational hours. The total weight of this - Lehnhoff Liebherr Bucket is - kg and the dimensions are 1.64 x 1.25 x

1.10. Furthermore, this Lehnhoff Liebherr Bucket is equipped with . Do you want more information or do you want to try the - Lehnhoff Liebherr Bucket at our yard?

Please let us know.