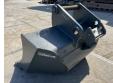

## Lehnhoff Liebherr **Bucket**

?????? 2021 ????????? ????? 405

## Algemeen

???????

???

Lehnhoff Liebherr Bucket ????????????? Veldhoven, Netherlands

Available at Boss

Machinery! This - Lehnhoff Liebherr Bucket Bucket from 2021 has an engine power of kW and counts 0 operational hours. The total weight of this - Lehnhoff Liebherr Bucket is - kg and the dimensions are 1.64 x 1.25 x

1.10. Furthermore, this Lehnhoff Liebherr Bucket is equipped with . Do you want more information or do you want to try the - Lehnhoff Liebherr Bucket at our yard?

Please let us know.