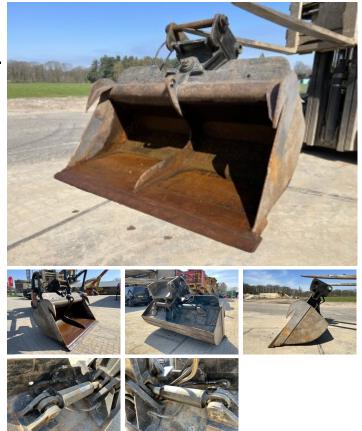

## Tilting Bucket for Liebherr - 15 - 20 Ton

410

## Algemeen

??? ???????????????? First owner

????????

Tilting Bucket for Liebherr -15 - 20 Ton Veldhoven, Netherlands

Available at Boss Machinery! This - Tilting Bucket for Liebherr - 15 - 20 Ton Bucket from 0 has an engine power of - kW and counts 0 operational hours. Bought from the first owner. The total weight of this -Tilting Bucket for Liebherr -15 - 20 Ton is - kg and the dimensions are -. Furthermore, this Tilting Bucket for Liebherr - 15 - 20 Ton is equipped with . Do you want more information or do you want to try the -Tilting Bucket for Liebherr -15 - 20 Ton at our yard? Please let us know.

## Maten / Gewichten

**Bucket Dimensions:** 

2.00 x 1.35 x 1.35