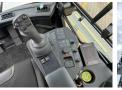

m 2023 has an engine power of 240 kW and counts 468 operational hours. Always worked in The Netherlands. Bought from the first owner. The total weight of this Hyster RS46-29XD is

> 66740 kg and the dimensions are -. Furthermore, this RS46-29XD is equipped with ???????, Camera, Dodatna

hidrauli?ka funkcija, ??????????. The

Hyster Reachstacker also has a CE marking. Do you want more information or do you want to try the Hyster RS46-29XD at our yard? Please let

us know.

### **Maten / Gewichten**

????? 66740

#### **Motor informatie**

????? ?? ???????? Daimler Mercedes Benz

Engine model OM470LA

????????

Turbo

???????? ? kW 240

## **Banden / Rupsen**

18.00-25 Continental 100% 100% 100% 100% Contiterminal 18.00-25 Continental 100% 100% Contiterminal

### **Opties**



















































??????? Camera Dodatna hidrauli?ka funkcija

????????? ????????