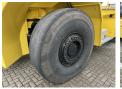

## **Banden / Rupsen**

18.00-25 Continental 100% 100% 100% 100% Contiterminal 18.00-25 Continental 100% 100% Contiterminal