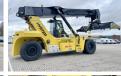

# **Hyster RS46-29XD**

?????? 2023 ????????? ????? BM005692 468

#### Algemeen

RS46-29XD

????????????? Veldhoven, Netherlands

First owner Dutch vehicle

???????

Certificaat CE

F222E02033X Chassis nummer

> Available at Boss Machinery! This Hyster RS46-29XD Reachstacker from 2023 has an engine power of 240 kW and counts 468 operational hours. Always worked in The Netherlands. Bought from the first owner. The total weight of this Hyster RS46-29XD is

> 66740 kg and the dimensions are -. Furthermore, this RS46-29XD is equipped with ???????, Camera, Dodatna

hidrauli?ka funkcija, ??????????. The

Hyster Reachstacker also has a CE marking. Do you want more information or do you want to try the Hyster RS46-29XD at our yard? Please let