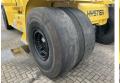

## **Banden / Rupsen**

18.00-25 Continental 100% 100% 100% 100% Contiterminal 18.00-25 Continental 100% 100% Contiterminal