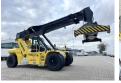

# **Hyster RS46-29XD**

?????? 2023 ????????? ????? BM005692 468

#### Algemeen

RS46-29XD

????????????? Veldhoven, Netherlands

First owner Dutch vehicle

???????

Certificaat CE

F222E02033X Chassis nummer

> Available at Boss Machinery! This Hyster RS46-29XD Reachstacker from 2023 has an engine power of 240 kW and counts 468 operational hours. Always worked in The Netherlands. Bought from the first owner. The total weight of this Hyster RS46-29XD is

> 66740 kg and the dimensions are -. Furthermore, this RS46-29XD is equipped with ???????, Camera, Dodatna

hidrauli?ka funkcija, ??????????. The

Hyster Reachstacker also has a CE marking. Do you want more information or do you want to try the Hyster RS46-29XD at our yard? Please let