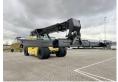

#### Algemeen

RS46-29XD

????????????? Veldhoven, Netherlands

First owner Dutch vehicle

???????

Certificaat CE

F222E02033X Chassis nummer

> Available at Boss Machinery! This Hyster RS46-29XD Reachstacker from 2023 has an engine power of 240 kW and counts 468 operational hours. Always worked in The Netherlands. Bought from the first owner. The total weight of this Hyster RS46-29XD is

> 66740 kg and the dimensions are -. Furthermore, this RS46-29XD is equipped with ???????, Camera, Dodatna

hidrauli?ka funkcija, ??????????. The

Hyster Reachstacker also has a CE marking. Do you want more information or do you want to try the Hyster RS46-29XD at our yard? Please let