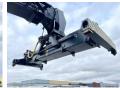

# **Hyster RS46-29XD**

?????? 2023 ????????? ????? BM005692 468

#### Algemeen

RS46-29XD

????????????? Veldhoven, Netherlands

First owner Dutch vehicle

???????

Certificaat CE

F222E02033X Chassis nummer

> Available at Boss Machinery! This Hyster RS46-29XD Reachstacker from 2023 has an engine power of 240 kW and counts 468 operational hours. Always worked in The Netherlands. Bought from the first owner. The total weight of this Hyster RS46-29XD is

> 66740 kg and the dimensions are -. Furthermore, this RS46-29XD is equipped with ???????, Camera, Dodatna

hidrauli?ka funkcija, ??????????. The

Hyster Reachstacker also has a CE marking. Do you want more information or do you want to try the Hyster RS46-29XD at our yard? Please let