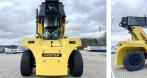

#### Algemeen

RS46-29XD

????????????? Veldhoven, Netherlands

First owner Dutch vehicle

???????

Certificaat CE

F222E02033X Chassis nummer

> Available at Boss Machinery! This Hyster RS46-29XD Reachstacker from 2023 has an engine power of 240 kW and counts 468 operational hours. Always worked in The Netherlands. Bought from the first owner. The total weight of this Hyster RS46-29XD is

> 66740 kg and the dimensions are -. Furthermore, this RS46-29XD is equipped with ???????, Camera, Dodatna

hidrauli?ka funkcija, ??????????. The

Hyster Reachstacker also has a CE marking. Do you want more information or do you want to try the Hyster RS46-29XD at our yard? Please let