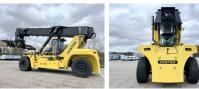

#### Algemeen

RS46-29XD

????????????? Veldhoven, Netherlands

First owner Dutch vehicle

???????

Certificaat CE

F222E02033X Chassis nummer

> Available at Boss Machinery! This Hyster RS46-29XD Reachstacker from 2023 has an engine power of 240 kW and counts 468 operational hours. Always worked in The Netherlands. Bought from the first owner. The total weight of this Hyster RS46-29XD is

> 66740 kg and the dimensions are -. Furthermore, this RS46-29XD is equipped with ???????, Camera, Dodatna

hidrauli?ka funkcija, ??????????. The

Hyster Reachstacker also has a CE marking. Do you want more information or do you want to try the Hyster RS46-29XD at our yard? Please let