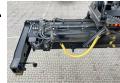

n engine power of 240 kW and counts 468 operational hours. Always worked in The Netherlands. Bought from the first owner. The total weight of this Hyster RS46-29XD is

> 66740 kg and the dimensions are -. Furthermore, this RS46-29XD is equipped with ???????, Camera, Dodatna

hidrauli?ka funkcija, ??????????. The

Hyster Reachstacker also has a CE marking. Do you want more information or do you want to try the Hyster RS46-29XD at our yard? Please let

us know.

### **Maten / Gewichten**

????? 66740

#### **Motor informatie**

????? ?? ???????? Daimler Mercedes Benz

Engine model OM470LA

????????

Turbo

???????? ? kW 240

## **Banden / Rupsen**

18.00-25 Continental 100% 100% 100% 100% Contiterminal 18.00-25 Continental 100% 100% Contiterminal

### **Opties**



















































??????? Camera Dodatna hidrauli?ka funkcija

????????? ????????