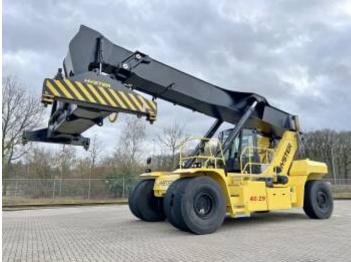

#### Algemeen

RS46-29XD

????????????? Veldhoven, Netherlands

First owner Dutch vehicle

???????

Certificaat CE

F222E02033X Chassis nummer

> Available at Boss Machinery! This Hyster RS46-29XD Reachstacker from 2023 has an engine power of 240 kW and counts 468 operational hours. Always worked in The Netherlands. Bought from the first owner. The total weight of this Hyster RS46-29XD is

> 66740 kg and the dimensions are -. Furthermore, this RS46-29XD is equipped with ???????, Camera, Dodatna

hidrauli?ka funkcija, ??????????. The

Hyster Reachstacker also has a CE marking. Do you want more information or do you want to try the Hyster RS46-29XD at our yard? Please let