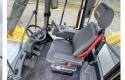

from 2023 has an engine power of 240 kW and counts 468 operational hours. Always worked in The Netherlands. Bought from the first owner. The total weight of this Hyster RS46-29XD is

> 66740 kg and the dimensions are -. Furthermore, this RS46-29XD is equipped with ???????, Camera, Dodatna

hidrauli?ka funkcija, ??????????. The

Hyster Reachstacker also has a CE marking. Do you want more information or do you want to try the Hyster RS46-29XD at our yard? Please let

us know.

### **Maten / Gewichten**

????? 66740

#### **Motor informatie**

????? ?? ???????? Daimler Mercedes Benz

Engine model OM470LA

????????

Turbo

???????? ? kW 240

## **Banden / Rupsen**

18.00-25 Continental 100% 100% 100% 100% Contiterminal 18.00-25 Continental 100% 100% Contiterminal

### **Opties**



















































??????? Camera Dodatna hidrauli?ka funkcija

????????? ????????