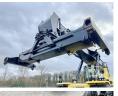

#### Algemeen

RS46-29XD

????????????? Veldhoven, Netherlands

First owner Dutch vehicle

???????

Certificaat CE

F222E02033X Chassis nummer

> Available at Boss Machinery! This Hyster RS46-29XD Reachstacker from 2023 has an engine power of 240 kW and counts 468 operational hours. Always worked in The Netherlands. Bought from the first owner. The total weight of this Hyster RS46-29XD is

> 66740 kg and the dimensions are -. Furthermore, this RS46-29XD is equipped with ???????, Camera, Dodatna

hidrauli?ka funkcija, ??????????. The

Hyster Reachstacker also has a CE marking. Do you want more information or do you want to try the Hyster RS46-29XD at our yard? Please let