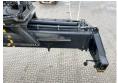

engine power of 240 kW and counts 468 operational hours. Always worked in The Netherlands. Bought from the first owner. The total weight of this Hyster RS46-29XD is

> 66740 kg and the dimensions are -. Furthermore, this RS46-29XD is equipped with ???????, Camera, Dodatna

hidrauli?ka funkcija, ??????????. The

Hyster Reachstacker also has a CE marking. Do you want more information or do you want to try the Hyster RS46-29XD at our yard? Please let

us know.

### **Maten / Gewichten**

????? 66740

#### **Motor informatie**

????? ?? ???????? Daimler Mercedes Benz

Engine model OM470LA

????????

Turbo

???????? ? kW 240

## **Banden / Rupsen**

18.00-25 Continental 100% 100% 100% 100% Contiterminal 18.00-25 Continental 100% 100% Contiterminal

### **Opties**



















































??????? Camera Dodatna hidrauli?ka funkcija

????????? ????????