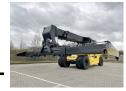

#### Algemeen

RS46-29XD

????????????? Veldhoven, Netherlands

First owner Dutch vehicle

???????

Certificaat CE

F222E02033X Chassis nummer

> Available at Boss Machinery! This Hyster RS46-29XD Reachstacker from 2023 has an engine power of 240 kW and counts 468 operational hours. Always worked in The Netherlands. Bought from the first owner. The total weight of this Hyster RS46-29XD is

> 66740 kg and the dimensions are -. Furthermore, this RS46-29XD is equipped with ???????, Camera, Dodatna

hidrauli?ka funkcija, ??????????. The

Hyster Reachstacker also has a CE marking. Do you want more information or do you want to try the Hyster RS46-29XD at our yard? Please let