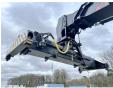

# **Hyster RS46-29XD**

?????? 2023 ????????? ????? BM005692 468

#### Algemeen

RS46-29XD

????????????? Veldhoven, Netherlands

First owner Dutch vehicle

???????

Certificaat CE

F222E02033X Chassis nummer

> Available at Boss Machinery! This Hyster RS46-29XD Reachstacker from 2023 has an engine power of 240 kW and counts 468 operational hours. Always worked in The Netherlands. Bought from the first owner. The total weight of this Hyster RS46-29XD is

> 66740 kg and the dimensions are -. Furthermore, this RS46-29XD is equipped with ???????, Camera, Dodatna

hidrauli?ka funkcija, ??????????. The

Hyster Reachstacker also has a CE marking. Do you want more information or do you want to try the Hyster RS46-29XD at our yard? Please let