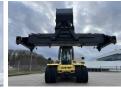

#### Algemeen

RS46-29XD

????????????? Veldhoven, Netherlands

First owner Dutch vehicle

???????

Certificaat CE

F222E02033X Chassis nummer

> Available at Boss Machinery! This Hyster RS46-29XD Reachstacker from 2023 has an engine power of 240 kW and counts 468 operational hours. Always worked in The Netherlands. Bought from the first owner. The total weight of this Hyster RS46-29XD is

> 66740 kg and the dimensions are -. Furthermore, this RS46-29XD is equipped with ???????, Camera, Dodatna

hidrauli?ka funkcija, ??????????. The

Hyster Reachstacker also has a CE marking. Do you want more information or do you want to try the Hyster RS46-29XD at our yard? Please let