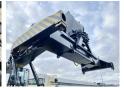

#### Algemeen

RS46-29XD

????????????? Veldhoven, Netherlands

First owner Dutch vehicle

???????

Certificaat CE

F222E02033X Chassis nummer

> Available at Boss Machinery! This Hyster RS46-29XD Reachstacker from 2023 has an engine power of 240 kW and counts 468 operational hours. Always worked in The Netherlands. Bought from the first owner. The total weight of this Hyster RS46-29XD is

> 66740 kg and the dimensions are -. Furthermore, this RS46-29XD is equipped with ???????, Camera, Dodatna

hidrauli?ka funkcija, ??????????. The

Hyster Reachstacker also has a CE marking. Do you want more information or do you want to try the Hyster RS46-29XD at our yard? Please let