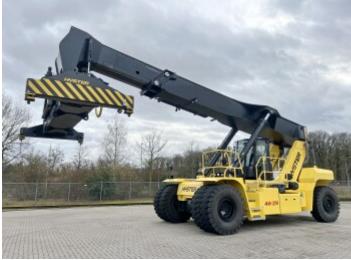

### Algemeen

RS46-29XD

????????????? Veldhoven, Netherlands

First owner Dutch vehicle

???????

Certificaat CE

Chassis nummer F222E02035X

> Available at Boss Machinery! This Hyster RS46-29XD Reachstacker from 2023 has an engine power of 240 kW and counts 673 operational hours. Always worked in The

Netherlands. Bought from the first owner. The total weight of this Hyster RS46-29XD is 66740 kg and the dimensions

are -. Furthermore, this RS46-29XD is equipped with Camera, ???????, Dodatna hidrauli?ka funkcija, ??????????. The

Hyster Reachstacker also has a CE marking. Do you want more information or do you want to try the Hyster RS46-29XD at our yard? Please let

us know.