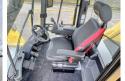

r from 2023 has an engine power of 240 kW and counts 673 operational hours. Always worked in The

Netherlands. Bought from the first owner. The total weight of this Hyster RS46-29XD is 66740 kg and the dimensions

are -. Furthermore, this RS46-29XD is equipped with Camera, ???????, Dodatna hidrauli?ka funkcija, ??????????. The

Hyster Reachstacker also has a CE marking. Do you want more information or do you want to try the Hyster RS46-29XD at our yard? Please let

us know.

#### **Maten / Gewichten**

????? 66740

#### **Motor informatie**

????? ?? ???????? Daimler Mercedes Benz

Engine model OM470LA

????????

Turbo

???????? ? kW 240

## **Banden / Rupsen**

18.00-25 Continental 100% 100% 100% 100% Contiterminal

18.00-25 Continental 100% 100% Contiterminal

## **Opties**













































Camera
???????
Dodatna hidrauli?ka funkcija
????????? ???????