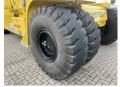

## **Banden / Rupsen**

18.00-25 Continental 100% 100% 100% 100% Contiterminal

18.00-25 Continental 100% 100% Contiterminal