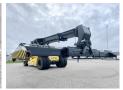

### Algemeen

RS46-29XD

????????????? Veldhoven, Netherlands

First owner Dutch vehicle

???????

Certificaat CE

Chassis nummer F222E02035X

> Available at Boss Machinery! This Hyster RS46-29XD Reachstacker from 2023 has an engine power of 240 kW and counts 673 operational hours. Always worked in The

Netherlands. Bought from the first owner. The total weight of this Hyster RS46-29XD is 66740 kg and the dimensions

are -. Furthermore, this RS46-29XD is equipped with Camera, ???????, Dodatna hidrauli?ka funkcija, ??????????. The