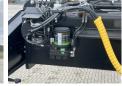

engine power of 240 kW and counts 673 operational hours. Always worked in The

Netherlands. Bought from the first owner. The total weight of this Hyster RS46-29XD is 66740 kg and the dimensions

are -. Furthermore, this RS46-29XD is equipped with Camera, ???????, Dodatna hidrauli?ka funkcija, ??????????. The

Hyster Reachstacker also has a CE marking. Do you want more information or do you want to try the Hyster RS46-29XD at our yard? Please let

us know.

#### **Maten / Gewichten**

????? 66740

#### **Motor informatie**

????? ?? ???????? Daimler Mercedes Benz

Engine model OM470LA

????????

Turbo

???????? ? kW 240

## **Banden / Rupsen**

18.00-25 Continental 100% 100% 100% 100% Contiterminal

18.00-25 Continental 100% 100% Contiterminal

## **Opties**













































Camera
???????
Dodatna hidrauli?ka funkcija
????????? ???????