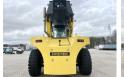

### Algemeen

RS46-29XD

????????????? Veldhoven, Netherlands

First owner Dutch vehicle

???????

Certificaat CE

Chassis nummer F222E02035X

> Available at Boss Machinery! This Hyster RS46-29XD Reachstacker from 2023 has an engine power of 240 kW and counts 673 operational hours. Always worked in The

Netherlands. Bought from the first owner. The total weight of this Hyster RS46-29XD is 66740 kg and the dimensions

are -. Furthermore, this RS46-29XD is equipped with Camera, ???????, Dodatna hidrauli?ka funkcija, ??????????. The

Hyster Reachstacker also has a CE marking. Do you want more information or do you want to try the Hyster RS46-29XD at our yard? Please let

us know.