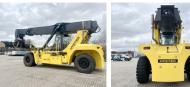

### Algemeen

RS46-29XD

????????????? Veldhoven, Netherlands

First owner Dutch vehicle

???????

Certificaat CE

Chassis nummer F222E02035X

> Available at Boss Machinery! This Hyster RS46-29XD Reachstacker from 2023 has an engine power of 240 kW and counts 673 operational hours. Always worked in The

Netherlands. Bought from the first owner. The total weight of this Hyster RS46-29XD is 66740 kg and the dimensions

are -. Furthermore, this RS46-29XD is equipped with Camera, ???????, Dodatna hidrauli?ka funkcija, ??????????. The

Hyster Reachstacker also has a CE marking. Do you want more information or do you want to try the Hyster RS46-29XD at our yard? Please let

us know.