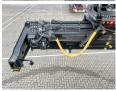

3 has an engine power of 240 kW and counts 673 operational hours. Always worked in The

Netherlands. Bought from the first owner. The total weight of this Hyster RS46-29XD is 66740 kg and the dimensions

are -. Furthermore, this RS46-29XD is equipped with Camera, ???????, Dodatna hidrauli?ka funkcija, ??????????. The

Hyster Reachstacker also has a CE marking. Do you want more information or do you want to try the Hyster RS46-29XD at our yard? Please let

us know.

#### **Maten / Gewichten**

????? 66740

#### **Motor informatie**

????? ?? ???????? Daimler Mercedes Benz

Engine model OM470LA

????????

Turbo

???????? ? kW 240

## **Banden / Rupsen**

18.00-25 Continental 100% 100% 100% 100% Contiterminal

18.00-25 Continental 100% 100% Contiterminal

## **Opties**













































Camera
???????
Dodatna hidrauli?ka funkcija
????????? ???????