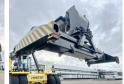

### Algemeen

RS46-29XD

????????????? Veldhoven, Netherlands

First owner Dutch vehicle

???????

Certificaat CE

Chassis nummer F222E02035X

> Available at Boss Machinery! This Hyster RS46-29XD Reachstacker from 2023 has an engine power of 240 kW and counts 673 operational hours. Always worked in The

Netherlands. Bought from the first owner. The total weight of this Hyster RS46-29XD is 66740 kg and the dimensions

are -. Furthermore, this RS46-29XD is equipped with Camera, ???????, Dodatna hidrauli?ka funkcija, ??????????. The