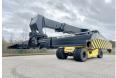

### Algemeen

RS46-29XD

????????????? Veldhoven, Netherlands

First owner Dutch vehicle

???????

Certificaat CE

Chassis nummer F222E02035X

> Available at Boss Machinery! This Hyster RS46-29XD Reachstacker from 2023 has an engine power of 240 kW and counts 673 operational hours. Always worked in The

Netherlands. Bought from the first owner. The total weight of this Hyster RS46-29XD is 66740 kg and the dimensions

are -. Furthermore, this RS46-29XD is equipped with Camera, ???????, Dodatna hidrauli?ka funkcija, ??????????. The