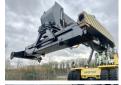

### Algemeen

RS46-29XD

????????????? Veldhoven, Netherlands

First owner Dutch vehicle

???????

Certificaat CE

Chassis nummer F222E02035X

> Available at Boss Machinery! This Hyster RS46-29XD Reachstacker from 2023 has an engine power of 240 kW and counts 673 operational hours. Always worked in The

Netherlands. Bought from the first owner. The total weight of this Hyster RS46-29XD is 66740 kg and the dimensions

are -. Furthermore, this RS46-29XD is equipped with Camera, ???????, Dodatna hidrauli?ka funkcija, ??????????. The