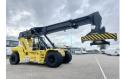

# **Hyster RS46-29XD**

?????? 2023 ????????? ????? BM005693

673

### Algemeen

RS46-29XD

????????????? Veldhoven, Netherlands

First owner Dutch vehicle

???????

Certificaat CE

Chassis nummer F222E02035X

> Available at Boss Machinery! This Hyster RS46-29XD Reachstacker from 2023 has an engine power of 240 kW and counts 673 operational hours. Always worked in The

Netherlands. Bought from the first owner. The total weight of this Hyster RS46-29XD is 66740 kg and the dimensions

are -. Furthermore, this RS46-29XD is equipped with Camera, ???????, Dodatna hidrauli?ka funkcija, ??????????. The