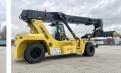

# **Hyster RS46-29XD**

?????? 2023 ????????? ????? BM005693

673

### Algemeen

RS46-29XD

????????????? Veldhoven, Netherlands

First owner Dutch vehicle

???????

Certificaat CE

Chassis nummer F222E02035X

> Available at Boss Machinery! This Hyster RS46-29XD Reachstacker from 2023 has an engine power of 240 kW and counts 673 operational hours. Always worked in The

Netherlands. Bought from the first owner. The total weight of this Hyster RS46-29XD is 66740 kg and the dimensions

are -. Furthermore, this RS46-29XD is equipped with Camera, ???????, Dodatna hidrauli?ka funkcija, ??????????. The