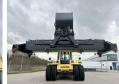

### Algemeen

RS46-29XD

????????????? Veldhoven, Netherlands

First owner Dutch vehicle

???????

Certificaat CE

Chassis nummer F222E02035X

> Available at Boss Machinery! This Hyster RS46-29XD Reachstacker from 2023 has an engine power of 240 kW and counts 673 operational hours. Always worked in The

Netherlands. Bought from the first owner. The total weight of this Hyster RS46-29XD is 66740 kg and the dimensions

are -. Furthermore, this RS46-29XD is equipped with Camera, ???????, Dodatna hidrauli?ka funkcija, ??????????. The