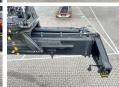

### Algemeen

RS46-29XD

????????????? Veldhoven, Netherlands

First owner Dutch vehicle

???????

Certificaat CE

Chassis nummer F222E02035X

> Available at Boss Machinery! This Hyster RS46-29XD Reachstacker from 2023 has an engine power of 240 kW and counts 673 operational hours. Always worked in The

Netherlands. Bought from the first owner. The total weight of this Hyster RS46-29XD is 66740 kg and the dimensions

are -. Furthermore, this RS46-29XD is equipped with Camera, ???????, Dodatna hidrauli?ka funkcija, ??????????. The