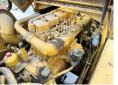

#### **Algemeen**

???

????? L541

?????? Veldhoven, Netherlands

Dutch vehicle
Certificaat CE

Chassis nummer 289/1357

Available at Boss

Machinery! This Liebherr L541 Wheel Loader from 1991 has an engine power of 118 kW and counts 26653 operational hours. Always worked in The Netherlands. The total weight of this

Liebherr L541 is 14100 kg and the dimensions are 7.90 x 2.65 x 3.20 . Furthermore, this L541 is equipped with Radio. The Liebherr Wheel Loader also has a CE marking. Do you want more information or do you want

to try the Liebherr L541 at our yard? Please let us know.

????? 14100

**Technische informatie** 

????? ?????? 4 x 4

**Motor informatie** 

????? ?????? Liebherr ???? \????? ?????? D906TB

????????\????? ??????? ??????

?????? (??? ??????)

???????? ?????? ??? 118

20.5R 25

Banden / Rupsen

30% 30%

30% 30% 20.5R 25