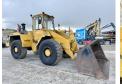

#### **Algemeen**

???

????? L541

?????? Veldhoven, Netherlands

Dutch vehicle
Certificaat CE

Chassis nummer 289/1357

Available at Boss

Machinery! This Liebherr L541 Wheel Loader from 1991 has an engine power of 118 kW and counts 26653 operational hours. Always worked in The Netherlands. The total weight of this

Liebherr L541 is 14100 kg and the dimensions are 7.90 x 2.65 x 3.20 . Furthermore, this L541 is equipped with Radio. The Liebherr Wheel Loader also has a CE marking. Do you want more information or do you want