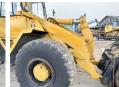

#### **Algemeen**

???

????? L541

?????? Veldhoven, Netherlands

Dutch vehicle
Certificaat CE

Chassis nummer 289/1357

Available at Boss

Machinery! This Liebherr L541 Wheel Loader from 1991 has an engine power of 118 kW and counts 26653 operational hours. Always worked in The Netherlands. The total weight of this

Liebherr L541 is 14100 kg and the dimensions are 7.90 x 2.65 x 3.20 . Furthermore, this L541 is equipped with Radio. The Liebherr Wheel Loader also has a CE marking. Do you want more information or do you want