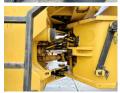

#### **Algemeen**

???

????? L541

?????? Veldhoven, Netherlands

Dutch vehicle
Certificaat CE

Chassis nummer 289/1357

Available at Boss

Machinery! This Liebherr L541 Wheel Loader from 1991 has an engine power of 118 kW and counts 26653 operational hours. Always worked in The Netherlands. The total weight of this

Liebherr L541 is 14100 kg and the dimensions are 7.90 x 2.65 x 3.20 . Furthermore, this L541 is equipped with Radio. The Liebherr Wheel Loader also has a CE marking. Do you want more information or do you want

to try the Liebherr L541 at our yard? Please let us know.

????? 14100

**Technische informatie** 

????? ?????? 4 x 4

**Motor informatie** 

????? ?????? Liebherr ???? \????? ?????? D906TB

????????\????? ??????? ??????

?????? (??? ??????)

???????? ?????? ??? 118

20.5R 25

Banden / Rupsen

30% 30%

30% 30% 20.5R 25