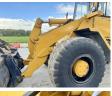

#### **Algemeen**

???

????? L541

?????? Veldhoven, Netherlands

Dutch vehicle
Certificaat CE

Chassis nummer 289/1357

Available at Boss

Machinery! This Liebherr L541 Wheel Loader from 1991 has an engine power of 118 kW and counts 26653 operational hours. Always worked in The Netherlands. The total weight of this

Liebherr L541 is 14100 kg and the dimensions are 7.90 x 2.65 x 3.20 . Furthermore, this L541 is equipped with Radio. The Liebherr Wheel Loader also has a CE marking. Do you want more information or do you want