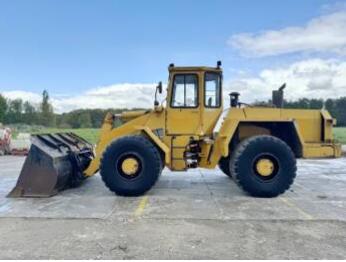

#### **Algemeen**

???

????? L541

?????? Veldhoven, Netherlands

Dutch vehicle
Certificaat CE

Chassis nummer 289/1357

Available at Boss

Machinery! This Liebherr L541 Wheel Loader from 1991 has an engine power of 118 kW and counts 26653 operational hours. Always worked in The Netherlands. The total weight of this

Liebherr L541 is 14100 kg and the dimensions are 7.90 x 2.65 x 3.20 . Furthermore, this L541 is equipped with Radio. The Liebherr Wheel Loader also has a CE marking. Do you want more information or do you want