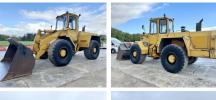

#### **Algemeen**

???

????? L541

?????? Veldhoven, Netherlands

Dutch vehicle
Certificaat CE

Chassis nummer 289/1357

Available at Boss

Machinery! This Liebherr L541 Wheel Loader from 1991 has an engine power of 118 kW and counts 26653 operational hours. Always worked in The Netherlands. The total weight of this

Liebherr L541 is 14100 kg and the dimensions are 7.90 x 2.65 x 3.20 . Furthermore, this L541 is equipped with Radio. The Liebherr Wheel Loader also has a CE marking. Do you want more information or do you want