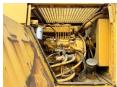

#### **Algemeen**

???

????? L541

?????? Veldhoven, Netherlands

Dutch vehicle
Certificaat CE

Chassis nummer 289/1357

Available at Boss

Machinery! This Liebherr L541 Wheel Loader from 1991 has an engine power of 118 kW and counts 26653 operational hours. Always worked in The Netherlands. The total weight of this

Liebherr L541 is 14100 kg and the dimensions are 7.90 x 2.65 x 3.20 . Furthermore, this L541 is equipped with Radio. The Liebherr Wheel Loader also has a CE marking. Do you want more information or do you want

to try the Liebherr L541 at our yard? Please let us know.

????? 14100

**Technische informatie** 

????? ?????? 4 x 4

**Motor informatie** 

????? ?????? Liebherr ???? \????? ?????? D906TB

????????\????? ??????? ??????

?????? (??? ??????)

???????? ?????? ??? 118

20.5R 25

Banden / Rupsen

30% 30%

30% 30% 20.5R 25