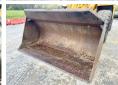

Veldhoven, Netherlands

Dutch vehicle
Certificaat CE

Chassis nummer 289/1357

Available at Boss

Machinery! This Liebherr L541 Wheel Loader from 1991 has an engine power of 118 kW and counts 26653 operational hours. Always worked in The Netherlands. The total weight of this

Liebherr L541 is 14100 kg and the dimensions are 7.90 x 2.65 x 3.20 . Furthermore, this L541 is equipped with Radio. The Liebherr Wheel Loader also has a CE marking. Do you want more information or do you want

to try the Liebherr L541 at our yard? Please let us know.



????? 14100

**Technische informatie** 

????? ?????? 4 x 4

**Motor informatie** 

????? ?????? Liebherr ???? \????? ?????? D906TB

????????\????? ??????? ??????

?????? (??? ??????)

???????? ?????? ??? 118

20.5R 25

Banden / Rupsen





































30% 30%

30% 30% 20.5R 25

# **Opties**

Radio