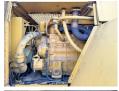

#### **Algemeen**

???

????? L541

?????? Veldhoven, Netherlands

Dutch vehicle
Certificaat CE

Chassis nummer 289/1357

Available at Boss

Machinery! This Liebherr L541 Wheel Loader from 1991 has an engine power of 118 kW and counts 26653 operational hours. Always worked in The Netherlands. The total weight of this

Liebherr L541 is 14100 kg and the dimensions are 7.90 x 2.65 x 3.20 . Furthermore, this L541 is equipped with Radio. The Liebherr Wheel Loader also has a CE marking. Do you want more information or do you want

to try the Liebherr L541 at our yard? Please let us know.

????? 14100

**Technische informatie** 

????? ?????? 4 x 4

**Motor informatie** 

????? ?????? Liebherr ???? \????? ?????? D906TB

????????\????? ??????? ??????

?????? (??? ??????)

???????? ?????? ??? 118

20.5R 25

Banden / Rupsen

30% 30%

30% 30% 20.5R 25