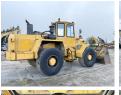

#### **Algemeen**

???

????? L541

?????? Veldhoven, Netherlands

Dutch vehicle
Certificaat CE

Chassis nummer 289/1357

Available at Boss

Machinery! This Liebherr L541 Wheel Loader from 1991 has an engine power of 118 kW and counts 26653 operational hours. Always worked in The Netherlands. The total weight of this

Liebherr L541 is 14100 kg and the dimensions are 7.90 x 2.65 x 3.20 . Furthermore, this L541 is equipped with Radio. The Liebherr Wheel Loader also has a CE marking. Do you want more information or do you want