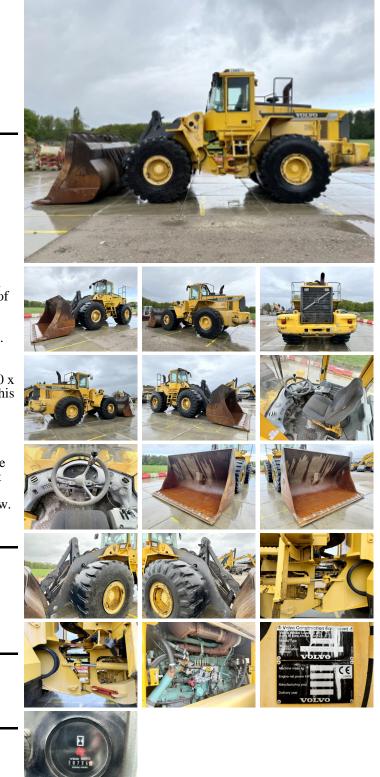

## Algemeen

???????????Dutch vehicleCertificaatChassis nummer

L220D Veldhoven, Netherlands

CE L220DV1471 Available at Boss Machinery! This Volvo L220D Wheel Loader from 2000 has an engine power of 257 kW and counts 20734 operational hours. Always worked in The Netherlands. The total weight of this Volvo L220D is 31700 kg and the dimensions are 9.10 x3.45 x 4.00. Furthermore, this Loader also has a CE marking. Do you want more information or do you want to try the Volvo L220D at our yard? Please let us know.