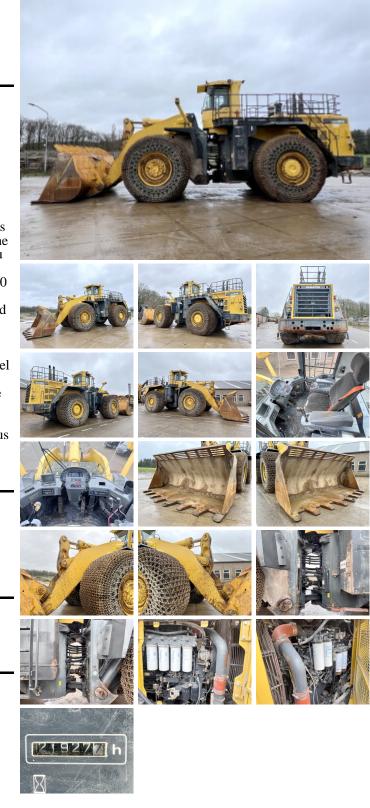

# Komatsu **Komatsu WA800-3E0**

??? ????? ????? ??????? ????? ??????? 2007 BM005517 21.923

#### Algemeen

????? ?????? Certificaat WA800-3E0 Veldhoven, Netherlands CE Available at Boss Machinery! This Komatsu WA800-3E0 Wheel Loader from 2007 has an engine power of 636 kW and counts 21923 operational hours. The total weight of this Komatsu WA800-3E0 is 104500 kg and the dimensions are 12.10

## Maten / Gewichten

12.10 x 4.80 x 5.3 104500

know.

Technische informatie

????? ??????

4x4

#### Motor informatie

Komatsu SAA12V140E-3 12

636

Banden / Rupsen

60% 60% 60% 60% Bridgestone 45/65R45 + Chains Bridgestone 45/65R45 + Chains

???