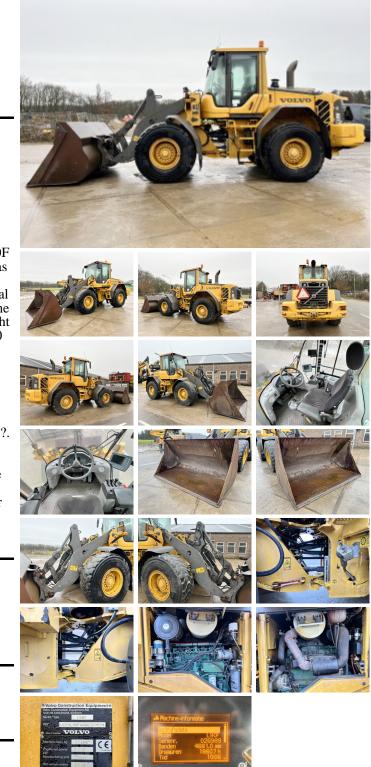

#### Algemeen

???????????Dutch vehicleCertificaatChassis nummer

???

L90F Veldhoven, Netherlands

CE + EPAVCE0L90FV00026989 Available at Boss Machinery! This Volvo L90F Wheel Loader from 2009 has an engine power of 119 kW and counts 18606 operational hours. Always worked in The Netherlands. The total weight of this Volvo L90F is 17100 kg and the dimensions are 8.10 x 2.85 x 3.27. Furthermore, this L90F is The Volvo Wheel Loader also has a CE + EPA marking. Do you want more information or do you want to try the Volvo L90F at our yard? Please let us know.

#### Maten / Gewichten

?????????????x?????x????????8.1?????17

8.10 x 2.85 x 3.27 17100

### Motor informatie

| ?????? ??????                           |   |
|-----------------------------------------|---|
| ????\\?????????????                     | ] |
| ????????\\????? ???????<br>??????       | 6 |
| ?????? (??? ??????)                     |   |
| ??????????????????????????????????????? |   |

Volvo D6E 6

#### Banden / Rupsen

| 50% | 50% | 20.5R25 |
|-----|-----|---------|
| 50% | 50% | 20.5R25 |