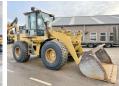

Machinery! This Caterpillar 928G Wheel Loader from 1997 has an engine power of 93 kW and counts 10097 operational hours. Always worked in The Netherlands. Bought from the first owner. The total weight of this

Caterpillar 928G is 12600 kg and the dimensions are 7.65 x

2.75 x 3.30. Furthermore, this 928G is equipped with ???????? ???????. The Caterpillar Wheel Loader also has a CE marking. Do you want more information or do you want to try the Caterpillar 928G at our yard?