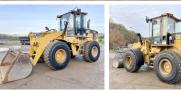

# Caterpillar 928G

1997 ??? ????? ????? ??????? BM005541 ????? ??????? 10.097

Machinery! This Caterpillar 928G Wheel Loader from 1997 has an engine power of 93 kW and counts 10097 operational hours. Always worked in The Netherlands. Bought from the first owner. The total weight of this

Caterpillar 928G is 12600 kg and the dimensions are 7.65 x

2.75 x 3.30. Furthermore, this 928G is equipped with ???????? ???????. The Caterpillar Wheel Loader also has a CE marking. Do you want more information or do you want to try the Caterpillar 928G at our yard?