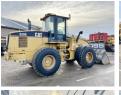

#### Algemeen

????? 928G

?????? Veldhoven, Netherlands

First owner Dutch vehicle

???

Certificaat CE

Chassis nummer 7SR00252

Available at Boss

Machinery! This Caterpillar 928G Wheel Loader from 1997 has an engine power of 93 kW and counts 10097 operational hours. Always worked in The Netherlands. Bought from the first owner. The total weight of this

Caterpillar 928G is 12600 kg and the dimensions are 7.65 x

2.75 x 3.30. Furthermore, this 928G is equipped with ???????? ???????. The Caterpillar Wheel Loader also has a CE marking. Do you want more information or do you want to try the Caterpillar 928G at our yard?