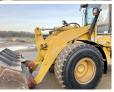

Machinery! This Caterpillar 928G Wheel Loader from 1997 has an engine power of 93 kW and counts 10097 operational hours. Always worked in The Netherlands. Bought from the first owner. The total weight of this

Caterpillar 928G is 12600 kg and the dimensions are 7.65 x

2.75 x 3.30. Furthermore, this 928G is equipped with ???????? ???????. The Caterpillar Wheel Loader also has a CE marking. Do you want more information or do you want to try the Caterpillar 928G at our yard?