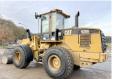

# Caterpillar 928G

1997 ??? ????? ????? ??????? BM005541 ????? ??????? 10.097

Machinery! This Caterpillar 928G Wheel Loader from 1997 has an engine power of 93 kW and counts 10097 operational hours. Always worked in The Netherlands. Bought from the first owner. The total weight of this

Caterpillar 928G is 12600 kg and the dimensions are 7.65 x

2.75 x 3.30. Furthermore, this 928G is equipped with ???????? ???????. The Caterpillar Wheel Loader also has a CE marking. Do you want more information or do you want to try the Caterpillar 928G at our yard?