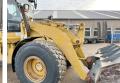

nery! This Caterpillar 928G Wheel Loader from 1997 has an engine power of 93 kW and counts 10097 operational hours. Always worked in The Netherlands. Bought from the first owner. The total weight of this

Caterpillar 928G is 12600 kg and the dimensions are 7.65 x

2.75 x 3.30. Furthermore, this 928G is equipped with ???????? ???????. The Caterpillar Wheel Loader also has a CE marking. Do you want more information or do you want to try the Caterpillar 928G at our yard?

Please let us know.

### Maten / Gewichten

??????? :????? 7.65 x 2.75 x 3.30 x?????x???????

12600 ?????

#### **Technische informatie**

????? ?????? 4 x 4

#### **Motor informatie**

????? ?????? Caterpillar 3116T ???? \????? ??????

????? (??? ??????)

???????? ??????? ??? 93

## Banden / Rupsen







































70% 70%

20.5 R25

# **Opties**

??????? ???????