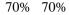

aterpillar 928G Wheel Loader from 1997 has an engine power of 93 kW and counts 10097 operational hours. Always worked in The Netherlands. Bought from the first owner. The total weight of this

Caterpillar 928G is 12600 kg and the dimensions are 7.65 x

2.75 x 3.30. Furthermore, this 928G is equipped with ???????? ???????. The Caterpillar Wheel Loader also has a CE marking. Do you want more information or do you want to try the Caterpillar 928G at our yard?

Please let us know.

### Maten / Gewichten

??????? :????? 7.65 x 2.75 x 3.30 x?????x???????

12600 ?????

#### **Technische informatie**

????? ?????? 4 x 4

#### **Motor informatie**

????? ?????? Caterpillar 3116T ???? \????? ??????

????? (??? ??????)

???????? ??????? ??? 93

## Banden / Rupsen







































70% 70%

20.5 R25

# **Opties**

??????? ???????