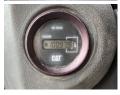

# Caterpillar 928G

1997 ??? ????? ????? ??????? BM005541 ????? ??????? 10.097

Machinery! This Caterpillar 928G Wheel Loader from 1997 has an engine power of 93 kW and counts 10097 operational hours. Always worked in The Netherlands. Bought from the first owner. The total weight of this