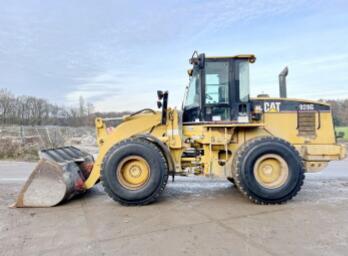

# Caterpillar 928G

1997 ??? ????? ????? ??????? BM005541 ????? ??????? 10.097

Machinery! This Caterpillar 928G Wheel Loader from 1997 has an engine power of 93 kW and counts 10097 operational hours. Always worked in The Netherlands. Bought from the first owner. The total weight of this

Caterpillar 928G is 12600 kg and the dimensions are 7.65 x

2.75 x 3.30. Furthermore, this 928G is equipped with ???????? ???????. The Caterpillar Wheel Loader also has a CE marking. Do you want more information or do you want to try the Caterpillar 928G at our yard?