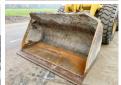

Caterpillar 928G is 12600 kg and the dimensions are 7.65 x

2.75 x 3.30. Furthermore, this 928G is equipped with ???????? ???????. The Caterpillar Wheel Loader also has a CE marking. Do you want more information or do you want to try the Caterpillar 928G at our yard?