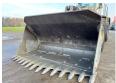

## Algemeen

????? L350F

?????? Veldhoven, Netherlands

Dutch vehicle First owner

???

Certificaat CE + EPA

Chassis nummer VCEL350FE00001134

Available at Boss Machinery! This Volvo L350F Wheel Loader from 2008 has an engine power of 397 kW and counts 17226 operational hours. Always worked in The Netherlands. Bought from the first owner. The total weight of this Volvo L350F is 56300 kg and the dimensions are 11.20 x 3.95 x 4.20. Furthermore.

and the dimensions are 11.20 x 3.95 x 4.20. Furthermore, this L350F is equipped with ??????\??????, Weighing system, Joystick steering, Radio, ??????? ???????. The Volvo Wheel Loader also has a CE + EPA marking. Do you want more information or do you want to try the Volvo L350F at our yard? Please let us know.