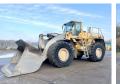

## Algemeen

????? L350F

?????? Veldhoven, Netherlands

Dutch vehicle First owner

???

Certificaat CE + EPA

Chassis nummer VCEL350FE00001134

Available at Boss Machinery! This Volvo L350F Wheel Loader from 2008 has an engine power of 397 kW and counts 17226 operational hours. Always worked in The Netherlands. Bought from the first owner. The total weight of this Volvo L350F is 56300 kg and the dimensions are 11.20 x 3.95 x 4.20. Furthermore.