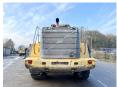

## Algemeen

????? L350F

?????? Veldhoven, Netherlands

Dutch vehicle First owner

???

Certificaat CE + EPA

Chassis nummer VCEL350FE00001134

Available at Boss Machinery! This Volvo L350F Wheel Loader from 2008 has an engine power of 397 kW and counts 17226 operational hours. Always worked in The Netherlands. Bought from the first owner. The total weight of this Volvo L350F is 56300 kg and the dimensions are 11.20 x 3.95 x 4.20. Furthermore.