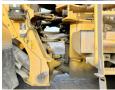

## Algemeen

????? L350F

?????? Veldhoven, Netherlands

Dutch vehicle First owner

???

Certificaat CE + EPA

Chassis nummer VCEL350FE00001134

Available at Boss Machinery! This Volvo L350F Wheel Loader from 2008 has an engine power of 397 kW and counts 17226 operational hours. Always worked in The Netherlands. Bought from the first owner. The total weight of this Volvo L350F is 56300 kg and the dimensions are 11.20 x 3.95 x 4.20. Furthermore.

and the dimensions are 11.20 x 3.95 x 4.20. Furthermore, this L350F is equipped with ??????\??????, Weighing system, Joystick steering, Radio, ??????? ???????. The Volvo Wheel Loader also has a CE + EPA marking. Do you want more information or do you want to try the Volvo L350F at our yard? Please let us know.