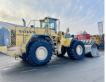

## Algemeen

????? L350F

?????? Veldhoven, Netherlands

Dutch vehicle First owner

???

Certificaat CE + EPA

Chassis nummer VCEL350FE00001134

Available at Boss Machinery! This Volvo L350F Wheel Loader from 2008 has an engine power of 397 kW and counts 17226 operational hours. Always worked in The Netherlands. Bought from the first owner. The total weight of this Volvo L350F is 56300 kg and the dimensions are 11.20 x 3.95 x 4.20. Furthermore.