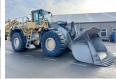

## Algemeen

????? L350F

?????? Veldhoven, Netherlands

Dutch vehicle First owner

???

Certificaat CE + EPA

Chassis nummer VCEL350FE00001134

Available at Boss Machinery! This Volvo L350F Wheel Loader from 2008 has an engine power of 397 kW and counts 17226 operational hours. Always worked in The Netherlands. Bought from the first owner. The total weight of this Volvo L350F is 56300 kg and the dimensions are 11.20 x 3.95 x 4.20. Furthermore.

and the dimensions are 11.20 x 3.95 x 4.20. Furthermore, this L350F is equipped with ??????\??????, Weighing system, Joystick steering, Radio, ??????? ???????. The Volvo Wheel Loader also has a CE + EPA marking. Do you want more information or do you want to try the Volvo L350F at our yard? Please let us know.