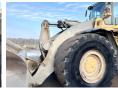

## Algemeen

????? L350F

?????? Veldhoven, Netherlands

Dutch vehicle First owner

???

Certificaat CE + EPA

Chassis nummer VCEL350FE00001134

Available at Boss Machinery! This Volvo L350F Wheel Loader from 2008 has an engine power of 397 kW and counts 17226 operational hours. Always worked in The Netherlands. Bought from the first owner. The total weight of this Volvo L350F is 56300 kg and the dimensions are 11.20 x 3.95 x 4.20. Furthermore.

and the dimensions are 11.20 x 3.95 x 4.20. Furthermore, this L350F is equipped with ??????\??????, Weighing system, Joystick steering, Radio, ??????? ???????. The Volvo Wheel Loader also has a CE + EPA marking. Do you want more information or do you want to try the Volvo L350F at our yard? Please let us know.