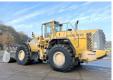

## Algemeen

????? L350F

?????? Veldhoven, Netherlands

Dutch vehicle First owner

???

Certificaat CE + EPA

Chassis nummer VCEL350FE00001134

Available at Boss Machinery! This Volvo L350F Wheel Loader from 2008 has an engine power of 397 kW and counts 17226 operational hours. Always worked in The Netherlands. Bought from the first owner. The total weight of this Volvo L350F is 56300 kg and the dimensions are 11.20 x 3.95 x 4.20. Furthermore.