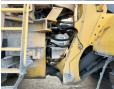

## Algemeen

????? L350F

?????? Veldhoven, Netherlands

Dutch vehicle First owner

???

Certificaat CE + EPA

Chassis nummer VCEL350FE00001134

Available at Boss Machinery! This Volvo L350F Wheel Loader from 2008 has an engine power of 397 kW and counts 17226 operational hours. Always worked in The Netherlands. Bought from the first owner. The total weight of this Volvo L350F is 56300 kg and the dimensions are 11.20 x 3.95 x 4.20. Furthermore.

and the dimensions are 11.20 x 3.95 x 4.20. Furthermore, this L350F is equipped with ??????\??????, Weighing system, Joystick steering, Radio, ??????? ???????. The Volvo Wheel Loader also has a CE + EPA marking. Do you want more information or do you want to try the Volvo L350F at our yard? Please let us know.