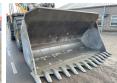

## Algemeen

????? L350F

?????? Veldhoven, Netherlands

Dutch vehicle First owner

???

Certificaat CE + EPA

Chassis nummer VCEL350FE00001134

Available at Boss Machinery! This Volvo L350F Wheel Loader from 2008 has an engine power of 397 kW and counts 17226 operational hours. Always worked in The Netherlands. Bought from the first owner. The total weight of this Volvo L350F is 56300 kg and the dimensions are 11.20 x 3.95 x 4.20. Furthermore.