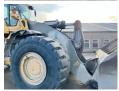

7226 operational hours. Always worked in The Netherlands. Bought from the first owner. The total weight of this Volvo L350F is 56300 kg and the dimensions are 11.20 x 3.95 x 4.20. Furthermore.

and the dimensions are 11.20 x 3.95 x 4.20. Furthermore, this L350F is equipped with ??????\??????, Weighing system, Joystick steering, Radio, ??????? ???????. The Volvo Wheel Loader also has a CE + EPA marking. Do you want more information or do you want to try the Volvo L350F at our yard? Please let us know.

#### Maten / Gewichten

???????? :????? x????x??????????

????? 56300

### **Technische informatie**

????? ?????? 4 x 4

#### **Motor informatie**

????? ?????? Volvo ???? \????? ?????? D16E ????????\????? ??????

????? (??? ??????)

??????

???????? ??????? ??? 397

































## Banden / Rupsen

80% 80% 90% 90%

# **Opties**

??????\??????

Weighing system Joystick steering Radio ??????? ???????