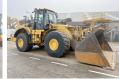

#### Algemeen

???

????? 980Н

?????? Veldhoven, Netherlands

Certificaat CE

Available at Boss

Machinery! This Caterpillar 980H Wheel Loader from 2007 has an engine power of 260 kW and counts 0 operational hours. The total weight of this Caterpillar 980H is 31330 kg and the

dimensions are 9.80 x 3.87 x 3.77. Furthermore, this 980H is equipped with ??????? ????????. The Caterpillar Wheel Loader also has a CE marking. Do you want more information or do you want to try the Caterpillar 980H at our yard? Please let us know.