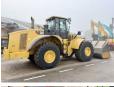

#### Algemeen

???

????? 980Н

?????? Veldhoven, Netherlands

Certificaat CE

Available at Boss

Machinery! This Caterpillar 980H Wheel Loader from 2007 has an engine power of 260 kW and counts 0 operational hours. The total weight of this Caterpillar 980H is 31330 kg and the

dimensions are 9.80 x 3.87 x 3.77. Furthermore, this 980H is equipped with ??????? ????????. The Caterpillar Wheel Loader also has a CE marking. Do you want more information or do you want to try the Caterpillar 980H at our yard? Please let us know.