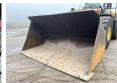

#### Algemeen

???

????? 980Н

?????? Veldhoven, Netherlands

Certificaat CE

Available at Boss

Machinery! This Caterpillar 980H Wheel Loader from 2007 has an engine power of 260 kW and counts 0 operational hours. The total weight of this Caterpillar 980H is 31330 kg and the

dimensions are 9.80 x 3.87 x 3.77. Furthermore, this 980H is equipped with ??????? ????????. The Caterpillar Wheel Loader also has a CE marking. Do you want more information or do you want to try the Caterpillar 980H at our yard? Please let us know.