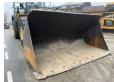

#### Algemeen

???

????? 980Н

?????? Veldhoven, Netherlands

Certificaat CE

Available at Boss

Machinery! This Caterpillar 980H Wheel Loader from 2007 has an engine power of 260 kW and counts 0 operational hours. The total weight of this Caterpillar 980H is 31330 kg and the

dimensions are 9.80 x 3.87 x 3.77. Furthermore, this 980H is equipped with ??????? ????????. The Caterpillar Wheel Loader also has a CE marking. Do you want more information or do you want to try the Caterpillar 980H at our yard? Please let us know.