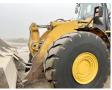

Netherlands

Certificaat CE

Available at Boss

Machinery! This Caterpillar 980H Wheel Loader from 2007 has an engine power of 260 kW and counts 0 operational hours. The total weight of this Caterpillar 980H is 31330 kg and the

dimensions are 9.80 x 3.87 x 3.77. Furthermore, this 980H is equipped with ??????? ????????. The Caterpillar Wheel Loader also has a CE marking. Do you want more information or do you want to try the Caterpillar 980H at our yard? Please let us know.



???????? :????? x????x?????????

????? 31330

#### **Technische informatie**

????? ?????? 4 x 4

#### **Motor informatie**

????? ?????? Caterpillar ???? \????? ?????? C15

????????\????? ???????

??????

????? (??? ??????) ??????? ?????? ???

### Banden / Rupsen

70% 70% 60% 40%

## **Opties**