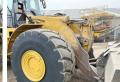

therlands

Certificaat CE

Available at Boss

Machinery! This Caterpillar 980H Wheel Loader from 2007 has an engine power of 260 kW and counts 0 operational hours. The total weight of this Caterpillar 980H is 31330 kg and the

dimensions are 9.80 x 3.87 x 3.77. Furthermore, this 980H is equipped with ??????? ????????. The Caterpillar Wheel Loader also has a CE marking. Do you want more information or do you want to try the Caterpillar 980H at our yard? Please let us know.



???????? :????? x????x?????????

????? 31330

#### **Technische informatie**

????? ?????? 4 x 4

#### **Motor informatie**

????? ?????? Caterpillar ???? \????? ?????? C15

????????\????? ???????

??????

????? (??? ??????) ??????? ?????? ???

### Banden / Rupsen

70% 70% 60% 40%

## **Opties**