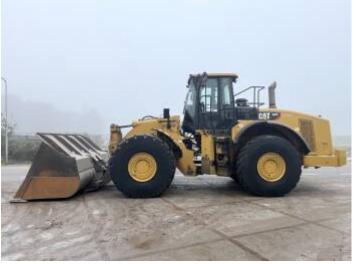

#### Algemeen

???

????? 980Н

?????? Veldhoven, Netherlands

Certificaat CE

Available at Boss

Machinery! This Caterpillar 980H Wheel Loader from 2007 has an engine power of 260 kW and counts 0 operational hours. The total weight of this Caterpillar 980H is 31330 kg and the

dimensions are 9.80 x 3.87 x 3.77. Furthermore, this 980H is equipped with ??????? ????????. The Caterpillar Wheel Loader also has a CE marking. Do you want more information or do you want to try the Caterpillar 980H at our yard? Please let us know.