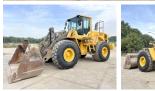

## Algemeen

222

????? L150G

?????? Veldhoven, Netherlands

Certificaat C

Available at Boss Machinery! This Volvo L150G Wheel Loader from 2011 has an engine power of 210 kW and counts 19579 operational hours. The total weight of this Volvo L150G is 26100 kg and the dimensions are 8.85 x 3.20 x 3.55. Furthermore, this L150G is equipped with ??????\?????? Beacon, ?????