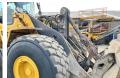

## Algemeen

222

????? L150G

?????? Veldhoven, Netherlands

Certificaat C

Available at Boss Machinery! This Volvo L150G Wheel Loader from 2011 has an engine power of 210 kW and counts 19579 operational hours. The total weight of this Volvo L150G is 26100 kg and the dimensions are 8.85 x 3.20 x 3.55. Furthermore, this L150G is equipped with ??????\?????? Beacon, ?????