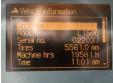

## Algemeen

222

????? L150G

?????? Veldhoven, Netherlands

Certificaat C

Available at Boss Machinery! This Volvo L150G Wheel Loader from 2011 has an engine power of 210 kW and counts 19579 operational hours. The total weight of this Volvo L150G is 26100 kg and the dimensions are 8.85 x 3.20 x 3.55. Furthermore, this L150G is equipped with ??????\?????? Beacon, ?????