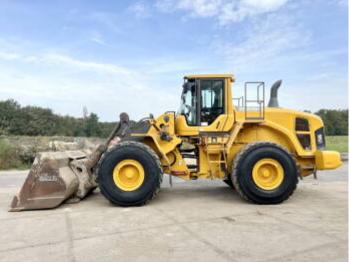

## Algemeen

222

????? L150G

?????? Veldhoven, Netherlands

Certificaat C

Available at Boss Machinery! This Volvo L150G Wheel Loader from 2011 has an engine power of 210 kW and counts 19579 operational hours. The total weight of this Volvo L150G is 26100 kg and the dimensions are 8.85 x 3.20 x 3.55. Furthermore, this L150G is equipped with ??????\?????? Beacon, ?????