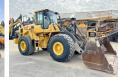

## Algemeen

222

????? L150G

?????? Veldhoven, Netherlands

Certificaat C

Available at Boss Machinery! This Volvo L150G Wheel Loader from 2011 has an engine power of 210 kW and counts 19579 operational hours. The total weight of this Volvo L150G is 26100 kg and the dimensions are 8.85 x 3.20 x 3.55. Furthermore, this L150G is equipped with ??????\?????? Beacon, ?????