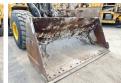

## Algemeen

222

????? L150G

?????? Veldhoven, Netherlands

Certificaat C

Available at Boss Machinery! This Volvo L150G Wheel Loader from 2011 has an engine power of 210 kW and counts 19579 operational hours. The total weight of this Volvo L150G is 26100 kg and the dimensions are 8.85 x 3.20 x 3.55. Furthermore, this L150G is equipped with ??????\?????? Beacon, ?????