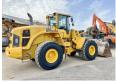

## Volvo L150G

## Algemeen

222

????? L150G

?????? Veldhoven, Netherlands

Certificaat C

Available at Boss Machinery! This Volvo L150G Wheel Loader from 2011 has an engine power of 210 kW and counts 19579 operational hours. The total weight of this Volvo L150G is 26100 kg and the dimensions are 8.85 x 3.20 x 3.55. Furthermore, this L150G is equipped with ??????\?????? Beacon, ?????