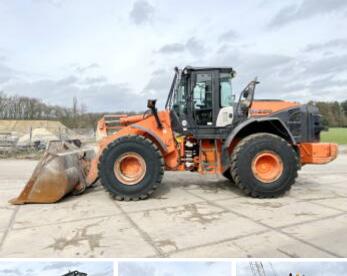

## Hitachi ZW220-5B

#### **Algemeen**

???

????? ZW220-5B

?????? Veldhoven, Netherlands

First owner
Certificaat CE

Chassis nummer HFLNEE50P00000173

Available at Boss Machinery! This Hitachi ZW220-5B Wheel Loader from 2014 has an engine power of 149 kW and counts 13288 operational hours. Bought from the first owner. The total weight of this Hitachi ZW220-5B is 18000 kg and the dimensions are

8.30 x 2.93 x 3.45.

know.