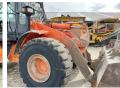

#### **Algemeen**

???

????? ZW220-5B

?????? Veldhoven, Netherlands

First owner
Certificaat CE

Chassis nummer HFLNEE50P00000173

Available at Boss Machinery! This Hitachi ZW220-5B Wheel Loader from 2014 has an engine power of 149 kW and counts 13288 operational hours. Bought from the first owner. The total weight of this Hitachi ZW220-5B is 18000 kg and the dimensions are