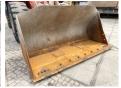

#### **Algemeen**

???

????? ZW220-5B

?????? Veldhoven, Netherlands

First owner
Certificaat CE

Chassis nummer HFLNEE50P00000173

Available at Boss Machinery! This Hitachi ZW220-5B Wheel Loader from 2014 has an engine power of 149 kW and counts 13288 operational hours. Bought from the first owner. The total weight of this Hitachi ZW220-5B is 18000 kg and the dimensions are