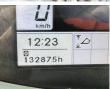

### € 36.500??? ????

 ??? ?????
 2014

 ????? ??????
 BM005001

 ????? ???????
 13.288

#### **Algemeen**

???

????? ZW220-5B

?????? Veldhoven, Netherlands

First owner
Certificaat CE

Chassis nummer HFLNEE50P00000173

Available at Boss Machinery! This Hitachi ZW220-5B Wheel Loader from 2014 has an engine power of 149 kW and counts 13288 operational hours. Bought from the first owner. The total weight of this Hitachi ZW220-5B is 18000 kg and the dimensions are