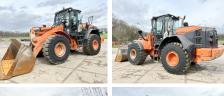

#### **Algemeen**

???

????? ZW220-5B

?????? Veldhoven, Netherlands

First owner
Certificaat CE

Chassis nummer HFLNEE50P00000173

Available at Boss Machinery! This Hitachi ZW220-5B Wheel Loader from 2014 has an engine power of 149 kW and counts 13288 operational hours. Bought from the first owner. The total weight of this Hitachi ZW220-5B is 18000 kg and the dimensions are