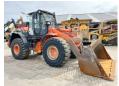

## Hitachi ZW220-5B

#### **Algemeen**

???

????? ZW220-5B

?????? Veldhoven, Netherlands

First owner
Certificaat CE

Chassis nummer HFLNEE50P00000173

Available at Boss Machinery! This Hitachi ZW220-5B Wheel Loader from 2014 has an engine power of 149 kW and counts 13288 operational hours. Bought from the first owner. The total weight of this Hitachi ZW220-5B is 18000 kg and the dimensions are