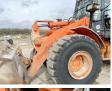

## Banden / Rupsen

| 30% | 30% | 23.5 R25 |
|-----|-----|----------|
| 30% | 30% | 23.5 R25 |