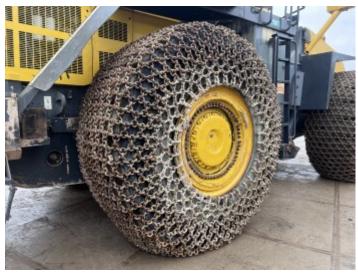

## Chains Komatsu WA800 45/65R45

????? ???????

Chains

## Algemeen

???

????? Chains Komatsu WA800

45/65R45

?????? Veldhoven, Netherlands

Available at Boss

Machinery! This - Chains Komatsu WA800 45/65R45 Tyre from 0 has an engine power of - kW and counts 0 operational hours. The total weight of this - Chains Komatsu WA800 45/65R45 is - kg and the dimensions are

## **Maten / Gewichten**

Extra dimensions: 45/65R45