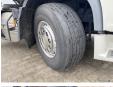

cle

???

Chassis nummer XLRTE47MS0E904390

Available at Boss

Machinery! This DAF XF 105.460 Truck from 2011 has an engine power of - kW and has 1418662 kilometres on the clock. Always worked in The Netherlands. The total weight of this DAF XF 105.460 is 7830 kg and the dimensions are 6.20 x 2.55 x 3.90. Furthermore, this XF 105.460 is equipped with Backup alarm, Refrigerator, Bed, Radio, ??????\??????.

Do you want more

information or do you want to try the DAF XF 105.460 at our yard? Please let us know.

## Maten / Gewichten

???????? :????? x????x?????????

????? 7830

### **Technische informatie**

???? ????? Automatic ???? ????? 4x2

#### **Motor informatie**

????? ?????? Paccar ????? (??? ??????)

# Banden / Rupsen

# **Opties**

Backup alarm Refrigerator





































Bed Radio ??????\??????