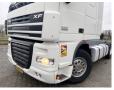

# **DAF XF 105.460**

## **Algemeen**

????? XF 105.460

?????? Veldhoven, Netherlands

Dutch vehicle

???

Chassis nummer XLRTE47MS0E904390

Available at Boss

Machinery! This DAF XF 105.460 Truck from 2011 has an engine power of - kW and has 1418662 kilometres on the clock. Always worked in The Netherlands. The total weight of this DAF XF 105.460 is 7830 kg and the dimensions are 6.20 x 2.55 x 3.90. Furthermore, this XF 105.460 is equipped with Backup alarm, Refrigerator, Bed, Radio, ??????\??????.