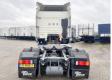

## **Algemeen**

????? XF 105.460

?????? Veldhoven, Netherlands

Dutch vehicle

???

Chassis nummer XLRTE47MS0E904390

Available at Boss

Machinery! This DAF XF 105.460 Truck from 2011 has an engine power of - kW and has 1418662 kilometres on the clock. Always worked in The Netherlands. The total weight of this DAF XF 105.460 is 7830 kg and the dimensions are 6.20 x 2.55 x 3.90. Furthermore, this XF 105.460 is equipped with Backup alarm, Refrigerator, Bed, Radio, ??????\??????.