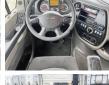

Dutch vehicle

???

Chassis nummer XLRTE47MS0E904390

Available at Boss

Machinery! This DAF XF 105.460 Truck from 2011 has an engine power of - kW and has 1418662 kilometres on the clock. Always worked in The Netherlands. The total weight of this DAF XF 105.460 is 7830 kg and the dimensions are 6.20 x 2.55 x 3.90. Furthermore, this XF 105.460 is equipped with Backup alarm, Refrigerator, Bed, Radio, ??????\??????.

Do you want more

information or do you want to try the DAF XF 105.460 at our yard? Please let us know.

## Maten / Gewichten

???????? :????? x????x?????????

????? 7830

### **Technische informatie**

???? ????? Automatic ???? ????? 4x2

#### **Motor informatie**

????? ?????? Paccar ????? (??? ??????)

# Banden / Rupsen

# **Opties**

Backup alarm Refrigerator





































Bed Radio ??????\??????