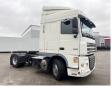

# **DAF XF 105.460**

## **Algemeen**

????? XF 105.460

?????? Veldhoven, Netherlands

Dutch vehicle

???

Chassis nummer XLRTE47MS0E904390

Available at Boss

Machinery! This DAF XF 105.460 Truck from 2011 has an engine power of - kW and has 1418662 kilometres on the clock. Always worked in The Netherlands. The total weight of this DAF XF 105.460 is 7830 kg and the dimensions are 6.20 x 2.55 x 3.90. Furthermore, this XF 105.460 is equipped with Backup alarm, Refrigerator, Bed, Radio, ??????\??????.