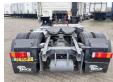

## **Algemeen**

????? XF 105.460

?????? Veldhoven, Netherlands

Dutch vehicle

???

Chassis nummer XLRTE47MS0E904390

Available at Boss

Machinery! This DAF XF 105.460 Truck from 2011 has an engine power of - kW and has 1418662 kilometres on the clock. Always worked in The Netherlands. The total weight of this DAF XF 105.460 is 7830 kg and the dimensions are 6.20 x 2.55 x 3.90. Furthermore, this XF 105.460 is equipped with Backup alarm, Refrigerator, Bed, Radio, ??????\??????.