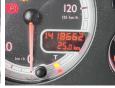

### **€** 9.800???????

 ??? ?????
 2011

 ???? ???????
 BC0187

 ???? ?????????
 1.418.662

## **Algemeen**

????? XF 105.460

?????? Veldhoven, Netherlands

Dutch vehicle

???

Chassis nummer XLRTE47MS0E904390

Available at Boss

Machinery! This DAF XF 105.460 Truck from 2011 has an engine power of - kW and has 1418662 kilometres on the clock. Always worked in The Netherlands. The total weight of this DAF XF 105.460 is 7830 kg and the dimensions are 6.20 x 2.55 x 3.90. Furthermore, this XF 105.460 is equipped with Backup alarm, Refrigerator, Bed, Radio, ??????\??????.