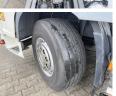

e

???

Chassis nummer XLRTE47MS0E904390

Available at Boss

Machinery! This DAF XF 105.460 Truck from 2011 has an engine power of - kW and has 1418662 kilometres on the clock. Always worked in The Netherlands. The total weight of this DAF XF 105.460 is 7830 kg and the dimensions are 6.20 x 2.55 x 3.90. Furthermore, this XF 105.460 is equipped with Backup alarm, Refrigerator, Bed, Radio, ??????\??????.

Do you want more

information or do you want to try the DAF XF 105.460 at our yard? Please let us know.

## Maten / Gewichten

???????? :????? x????x?????????

????? 7830

### **Technische informatie**

???? ????? Automatic ???? ????? 4x2

#### **Motor informatie**

????? ?????? Paccar ????? (??? ??????)

# Banden / Rupsen

# **Opties**

Backup alarm Refrigerator





































Bed Radio ??????\??????