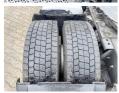

???

Chassis nummer XLRTE47MS0E904390

Available at Boss

Machinery! This DAF XF 105.460 Truck from 2011 has an engine power of - kW and has 1418662 kilometres on the clock. Always worked in The Netherlands. The total weight of this DAF XF 105.460 is 7830 kg and the dimensions are 6.20 x 2.55 x 3.90. Furthermore, this XF 105.460 is equipped with Backup alarm, Refrigerator, Bed, Radio, ??????\??????.

Do you want more

information or do you want to try the DAF XF 105.460 at our yard? Please let us know.

## Maten / Gewichten

???????? :????? x????x?????????

????? 7830

### **Technische informatie**

???? ????? Automatic ???? ????? 4x2

#### **Motor informatie**

????? ?????? Paccar ????? (??? ??????)

# Banden / Rupsen

# **Opties**

Backup alarm Refrigerator





































Bed Radio ??????\??????