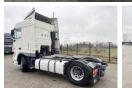

## **Algemeen**

????? XF 105.460

?????? Veldhoven, Netherlands

Dutch vehicle

???

Chassis nummer XLRTE47MS0E904390

Available at Boss

Machinery! This DAF XF 105.460 Truck from 2011 has an engine power of - kW and has 1418662 kilometres on the clock. Always worked in The Netherlands. The total weight of this DAF XF 105.460 is 7830 kg and the dimensions are 6.20 x 2.55 x 3.90. Furthermore, this XF 105.460 is equipped with Backup alarm, Refrigerator, Bed, Radio, ??????\??????.