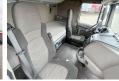

ds

Dutch vehicle

???

Chassis nummer XLRTE47MS0E904390

Available at Boss

Machinery! This DAF XF 105.460 Truck from 2011 has an engine power of - kW and has 1418662 kilometres on the clock. Always worked in The Netherlands. The total weight of this DAF XF 105.460 is 7830 kg and the dimensions are 6.20 x 2.55 x 3.90. Furthermore, this XF 105.460 is equipped with Backup alarm, Refrigerator, Bed, Radio, ??????\??????.

Do you want more

information or do you want to try the DAF XF 105.460 at our yard? Please let us know.

## Maten / Gewichten

???????? :????? x????x?????????

????? 7830

### **Technische informatie**

???? ????? Automatic ???? ????? 4x2

#### **Motor informatie**

????? ?????? Paccar ????? (??? ??????)

# Banden / Rupsen

# **Opties**

Backup alarm Refrigerator





































Bed Radio ??????\??????