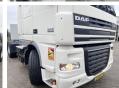

# **DAF XF 105.460**

## **Algemeen**

????? XF 105.460

?????? Veldhoven, Netherlands

Dutch vehicle

???

Chassis nummer XLRTE47MS0E904390

Available at Boss

Machinery! This DAF XF 105.460 Truck from 2011 has an engine power of - kW and has 1418662 kilometres on the clock. Always worked in The Netherlands. The total weight of this DAF XF 105.460 is 7830 kg and the dimensions are 6.20 x 2.55 x 3.90. Furthermore, this XF 105.460 is equipped with Backup alarm, Refrigerator, Bed, Radio, ??????\??????.