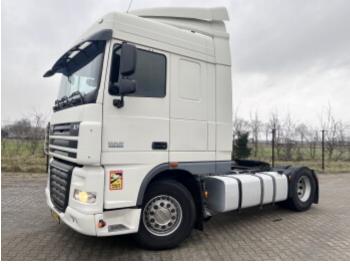

# **DAF XF 105.460**

## **Algemeen**

????? XF 105.460

?????? Veldhoven, Netherlands

Dutch vehicle

???

Chassis nummer XLRTE47MS0E904390

Available at Boss

Machinery! This DAF XF 105.460 Truck from 2011 has an engine power of - kW and has 1418662 kilometres on the clock. Always worked in The Netherlands. The total weight of this DAF XF 105.460 is 7830 kg and the dimensions are 6.20 x 2.55 x 3.90. Furthermore, this XF 105.460 is equipped with Backup alarm, Refrigerator, Bed, Radio, ??????\??????.