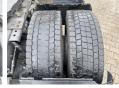

??

Chassis nummer XLRTE47MS0E904390

Available at Boss

Machinery! This DAF XF 105.460 Truck from 2011 has an engine power of - kW and has 1418662 kilometres on the clock. Always worked in The Netherlands. The total weight of this DAF XF 105.460 is 7830 kg and the dimensions are 6.20 x 2.55 x 3.90. Furthermore, this XF 105.460 is equipped with Backup alarm, Refrigerator, Bed, Radio, ??????\??????.

Do you want more

information or do you want to try the DAF XF 105.460 at our yard? Please let us know.

## Maten / Gewichten

???????? :????? x????x?????????

????? 7830

### **Technische informatie**

???? ????? Automatic ???? ????? 4x2

#### **Motor informatie**

????? ?????? Paccar ????? (??? ??????)

# Banden / Rupsen

# **Opties**

Backup alarm Refrigerator





































Bed Radio ??????\??????