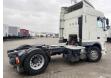

## **Algemeen**

????? XF 105.460

?????? Veldhoven, Netherlands

Dutch vehicle

???

Chassis nummer XLRTE47MS0E904390

Available at Boss

Machinery! This DAF XF 105.460 Truck from 2011 has an engine power of - kW and has 1418662 kilometres on the clock. Always worked in The Netherlands. The total weight of this DAF XF 105.460 is 7830 kg and the dimensions are 6.20 x 2.55 x 3.90. Furthermore, this XF 105.460 is equipped with Backup alarm, Refrigerator, Bed, Radio, ??????\??????.