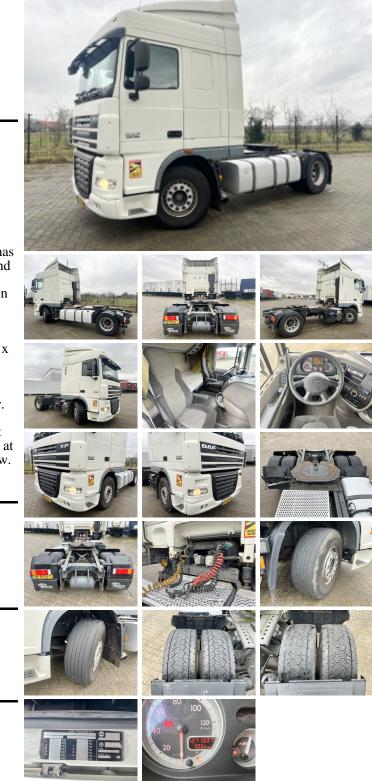

#### Algemeen

???????????Dutch vehicleChassis nummer

???

XF 105.460 Veldhoven, Netherlands

XLRTE47MS0E915756 Available at Boss Machinery! This DAF XF 105.460 Truck from 2011 has an engine power of - kW and has 1271037 kilometres on the clock. Always worked in The Netherlands. The total weight of this DAF XF 105.460 is 7830 kg and the dimensions are  $6.20 \times 2.55 \times$ 3.90. Furthermore, this XF 105.460 is equipped with Backup alarm, Bed, Radio, ??????\?????, Refrigerator. Do you want more information or do you want to try the DAF XF 105.460 at our yard? Please let us know.

#### Maten / Gewichten

????? ???????? :????? x?????x???????? 7830 6.20 x 2.55 x 3.90

### Technische informatie

????? ??????? ????? ??????

Automatic 4x2

#### **Motor informatie**

?????? ?????? ?????? (???? ??????)

Paccar

## **Opties**

Backup alarm Bed

Radio ??????\?????? Refrigerator