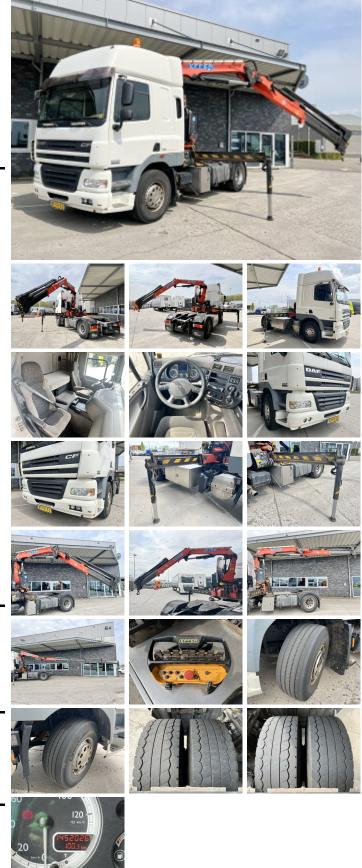

# DAF DAF CF85.360 + Effer 165-11-48 Crane

### Algemeen

| ?????         | CF85.360 + Effer 165-11-48<br>Crane |
|---------------|-------------------------------------|
| ??????        | Veldhoven, Netherlands              |
| Dutch vehicle |                                     |
| Certificaat   | CE                                  |
|               | Available at Boss                   |
|               | Machinery! This DAF                 |
|               | CF85.360 + Effer 165-11-48          |

#### -48 Crane Truck from 2007 has an engine power of 265 kW and has 1452026 kilometres on the clock. Always worked in The Netherlands. The total weight of this DAF CF85.360 + Effer 165-11-48 Crane is 9750 kg and the dimensions are 6.65 x 2.55 x 3.65. Furthermore, this CF85.360 + Effer 165-11-48 Crane is equipped with . The DAF Truck also has CE marking. Do you want more information or do you want to try the DAF CF85.360 + Effer 165-11-48 Crane at our yard? Please let us know.