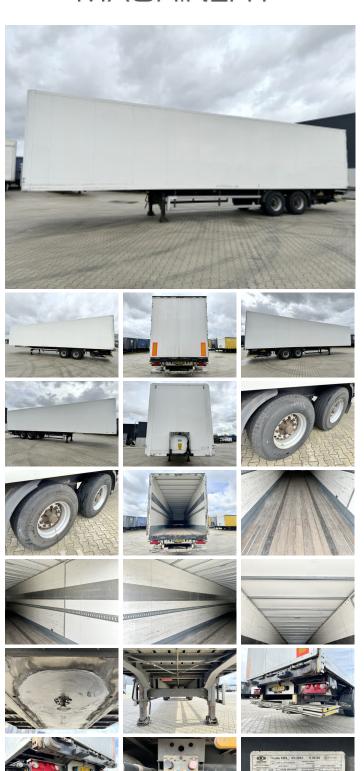

#### **Algemeen**

?????? TO.2

?????? Veldhoven, Netherlands

Dutch vehicle

???

Chassis nummer XL9T0121807082381

Available at Boss Machinery! This Tracon TO.2 Trailer from 2008 has an engine power of - kW and counts 0 operational hours. Always worked in The Netherlands. The total weight of this Tracon TO.2 is - kg

and the dimensions are 14.00 x 2.56 x 4.00. Furthermore, this TO.2 is equipped with .

Do you want more

information or do you want to try the Tracon TO.2 at our yard? Please let us know.

Extra dimensions: Inside: 13.55 x 2.48 x 2.73

???????? :????? x????x?????????

**Technische informatie** 

??????? ?????? ?????? 30000

Banden / Rupsen

30% 30% 385/65R22.5 30% 20% 385/65R22.5