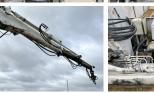

## Pacton T3-003 Brick **Trailer**

**€** 18.500???????

??? ????? 1999 ????? ??????? BC137

## Algemeen

????? ??????

Dutch vehicle Chassis nummer

???

Machinery! This Pacton T3-003 Brick Trailer Trailer from 1999 has an engine power of - kW and counts 0 operational hours. Always worked in The Netherlands. The total weight of this Pacton T3-003 Brick Trailer is 9800 kg and the dimensions are 13.60 x 2.55 x 3.50. Furthermore, this T3-003 Brick Trailer is equipped with . Do you want more information or do you want to try the Pacton T3-003