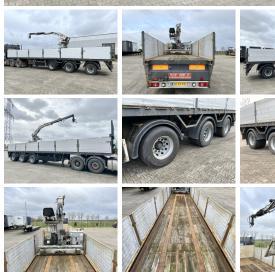

## Pacton T3-003 Brick **Trailer**

**€** 18.500???????

??? ????? 1999 ????? ??????? BC137

## Algemeen

????? ??????

Dutch vehicle Chassis nummer

???

Machinery! This Pacton T3-003 Brick Trailer Trailer from 1999 has an engine power of - kW and counts 0 operational hours. Always worked in The Netherlands. The total weight of this Pacton T3-003 Brick Trailer is 9800 kg and the dimensions are 13.60 x 2.55 x 3.50. Furthermore, this T3-003 Brick Trailer is equipped with . Do you want more information or do you want to try the Pacton T3-003

## Maten / Gewichten

??????? :????? x?????x??????? ?????

13.60 x 2.55 x 3.50

Brick Trailer at our yard?

T3-003 Brick Trailer

Veldhoven, Netherlands

XLDTPD34700042093

Available at Boss