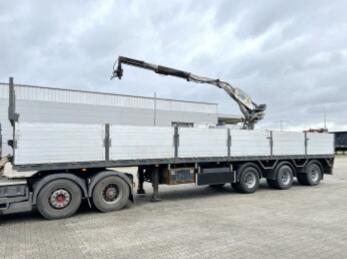

## Pacton T3-003 Brick **Trailer**

**€** 18.500???????

??? ????? 1999 ????? ??????? BC137

## Algemeen

????? ??????

Dutch vehicle Chassis nummer

???

Machinery! This Pacton T3-003 Brick Trailer Trailer from 1999 has an engine power of - kW and counts 0 operational hours. Always worked in The Netherlands. The total weight of this Pacton T3-003 Brick Trailer is 9800 kg and the dimensions are 13.60 x 2.55 x 3.50. Furthermore, this T3-003 Brick Trailer is equipped with . Do you want more information or do you want to try the Pacton T3-003

## Maten / Gewichten

??????? :????? x?????x??????? ?????

13.60 x 2.55 x 3.50

Brick Trailer at our yard?

T3-003 Brick Trailer

Veldhoven, Netherlands

XLDTPD34700042093

Available at Boss