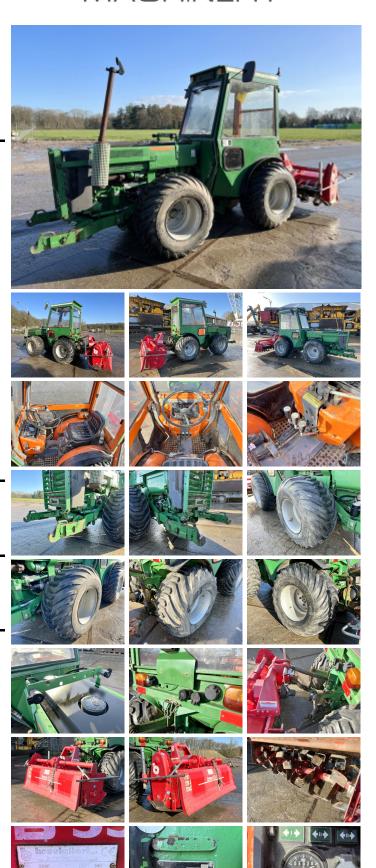

# BUSS MACHINERY

#### **€** 11.750??? ????

BM005050 ????? ??????? ????? ??????? 1.026

#### **Algemeen**

???

????? 411

?????? Veldhoven, Netherlands

Certificaat CE Chassis nummer 41120395

Available at Boss

Machinery! This Holder 411 Tractor from 0 has an engine power of - kW and counts 1026 operational hours. The total weight of this Holder

411 is 2700 kg kg and the dimensions are -. Furthermore, this 411 is equipped with . The Holder Tractor also has a CE marking. Do you want more information or do you want to try the Holder 411 at our yard? Please let us know.

#### Maten / Gewichten

????? 2700 kg

#### **Technische informatie**

????? ?????? 4 x 4

### **Banden / Rupsen**

40% 40% 400/60-15.5 40% 40% 400/60-15.5