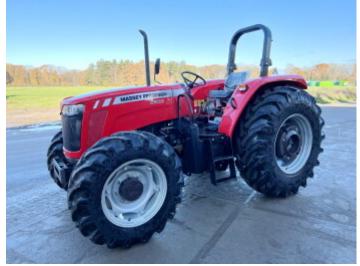

#### Algemeen

???

????? 2635 4WD 75HP

?????? Veldhoven, Netherlands NOT FOR SALE IN EU / Certificaat

NO CE MARK Available at Boss

Machinery! This Massey Ferguson 2635 4WD 75HP Tractor from 2022 has an engine power of 55 kW and counts 12 operational hours. The total weight of this Massey Ferguson 2635 4WD 75HP is 3490 kg and the

dimensions are 4.12 x 2.10 x 2.40. Furthermore, this 2635 4WD 75HP is equipped with

. The Massey Ferguson Tractor also has a NOT FOR SALE IN EU / NO CE MARK marking. Do you want more information or do you want to try the Massey Ferguson 2635 4WD 75HP at