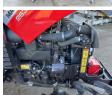

#### Algemeen

???

????? 2635 4WD 75HP

?????? Veldhoven, Netherlands NOT FOR SALE IN EU / Certificaat

NO CE MARK Available at Boss

Machinery! This Massey Ferguson 2635 4WD 75HP Tractor from 2022 has an engine power of 55 kW and counts 12 operational hours. The total weight of this Massey Ferguson 2635 4WD 75HP is 3490 kg and the

dimensions are 4.12 x 2.10 x 2.40. Furthermore, this 2635 4WD 75HP is equipped with

. The Massey Ferguson Tractor also has a NOT FOR SALE IN EU / NO CE MARK marking. Do you want more information or do you want to try the Massey Ferguson 2635 4WD 75HP at