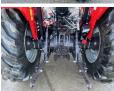

# Banden / Rupsen

| 100% | 100% | 12.4 x 24 |
|------|------|-----------|
| 100% | 100% | 18.4 x 30 |