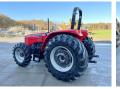

#### Algemeen

???

????? 2635 4WD 75HP

?????? Veldhoven, Netherlands NOT FOR SALE IN EU / Certificaat

NO CE MARK Available at Boss

Machinery! This Massey Ferguson 2635 4WD 75HP Tractor from 2022 has an engine power of 55 kW and counts 12 operational hours. The total weight of this Massey Ferguson 2635 4WD 75HP is 3490 kg and the

dimensions are 4.12 x 2.10 x 2.40. Furthermore, this 2635 4WD 75HP is equipped with

. The Massey Ferguson Tractor also has a NOT FOR SALE IN EU / NO CE MARK marking. Do you want more information or do you want to try the Massey Ferguson 2635 4WD 75HP at