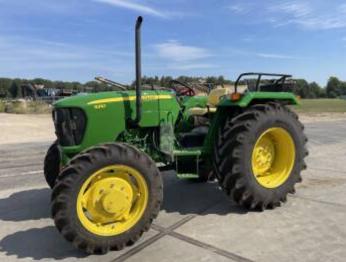

### Algemeen

???

????? 5310 4WD - 55hp
?????? Veldhoven, Netherlands

Certificaat NOT FOR SALE IN EU /
NO CE MARK
Available at Boss

Machinery! This John Deere 5310 4WD - 55hp Tractor from 2022 has an engine power of 42 kW and counts 2 operational hours. The total weight of this John Deere 5310 4WD - 55hp is 2110 kg and the dimensions are 3.55 x 1.90 x 1.75. Furthermore, this 5310 4WD - 55hp is