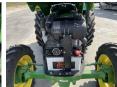

### Algemeen

???

????? 5310 4WD - 55hp
?????? Veldhoven, Netherlands

Certificaat NOT FOR SALE IN EU /
NO CE MARK
Available at Boss

Machinery! This John Deere 5310 4WD - 55hp Tractor from 2022 has an engine power of 42 kW and counts 2 operational hours. The total weight of this John Deere 5310 4WD - 55hp is 2110 kg and the dimensions are 3.55 x 1.90 x 1.75. Furthermore, this 5310 4WD - 55hp is

5310 4WD - 55hp is equipped with . The John Deere Tractor also has a NOT FOR SALE IN EU / NO CE MARK marking. Do you want more information or do you want to try the John Deere 5310 4WD - 55hp at our yard? Please let us know.

# **Motor informatie**

????? ?????? John Deere

3

????????\\????? ??????? ??????

?????? ????? (??? ??????)

???????? ??????? ??? 42