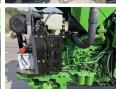

### Algemeen

???

????? 5310 4WD - 55hp
?????? Veldhoven, Netherlands

Certificaat NOT FOR SALE IN EU /
NO CE MARK
Available at Boss

Machinery! This John Deere 5310 4WD - 55hp Tractor from 2022 has an engine power of 42 kW and counts 2 operational hours. The total weight of this John Deere 5310 4WD - 55hp is 2110 kg and the dimensions are 3.55 x 1.90 x 1.75. Furthermore, this 5310 4WD - 55hp is

5310 4WD - 55hp is equipped with . The John Deere Tractor also has a NOT FOR SALE IN EU / NO CE MARK marking. Do you want more information or do you want to try the John Deere 5310 4WD - 55hp at our yard? Please let us know.

# **Motor informatie**

????? ?????? John Deere

3

????????\\????? ??????? ??????

?????? ????? (??? ??????)

???????? ??????? ??? 42