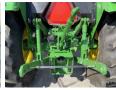

### Algemeen

???

????? 5310 4WD - 55hp
?????? Veldhoven, Netherlands

Certificaat NOT FOR SALE IN EU /
NO CE MARK
Available at Boss

Machinery! This John Deere 5310 4WD - 55hp Tractor from 2022 has an engine power of 42 kW and counts 2 operational hours. The total weight of this John Deere 5310 4WD - 55hp is 2110 kg and the dimensions are 3.55 x 1.90 x 1.75. Furthermore, this 5310 4WD - 55hp is