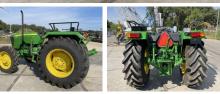

### Algemeen

???

????? 5310 4WD - 55hp
?????? Veldhoven, Netherlands

Certificaat NOT FOR SALE IN EU /
NO CE MARK
Available at Boss

Machinery! This John Deere 5310 4WD - 55hp Tractor from 2022 has an engine power of 42 kW and counts 2 operational hours. The total weight of this John Deere 5310 4WD - 55hp is 2110 kg and the dimensions are 3.55 x 1.90 x 1.75. Furthermore, this 5310 4WD - 55hp is