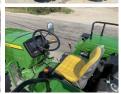

### Algemeen

???

????? 5310 4WD - 55hp
?????? Veldhoven, Netherlands

Certificaat NOT FOR SALE IN EU /
NO CE MARK
Available at Boss

Machinery! This John Deere 5310 4WD - 55hp Tractor from 2022 has an engine power of 42 kW and counts 2 operational hours. The total weight of this John Deere 5310 4WD - 55hp is 2110 kg and the dimensions are 3.55 x 1.90 x 1.75. Furthermore, this 5310 4WD - 55hp is