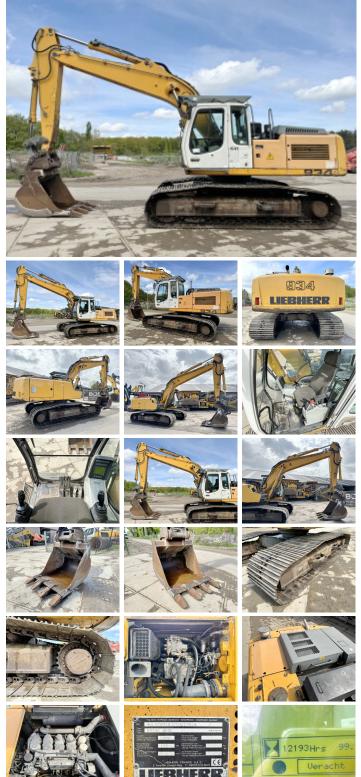

#### Algemeen

????? ?????? Dutch vehicle Certificaat Chassis nummer

???

R934C Veldhoven, Netherlands

CE + EPAWLH209188JZ022382 Available at Boss Machinery! This Liebherr R934C Excavator from 2008 has an engine power of 150 kW and counts 12191 operational hours. Always worked in The Netherlands. The total weight of this Liebherr R934C is 31000 kg and the dimensions are 10.50x 3.65 x 3.82. Furthermore, The Liebherr Excavator also has a CE + EPA marking. Do you want more information or do you want to try the Liebherr R934C at our yard? Please let us know.