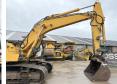

### Algemeen

???

????? R944C

?????? Veldhoven, Netherlands

Dutch vehicle Certificaat CE + EPA

Chassis nummer WLH2079CZ022601

> Available at Boss Machinery! This Liebherr R944C Excavator from 2008 has an engine power of 190 kW and counts 14603 operational hours. Always worked in The Netherlands. The total weight of this Liebherr R944C is 43300 kg