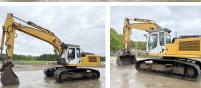

### Algemeen

???

????? R944C

?????? Veldhoven, Netherlands

Dutch vehicle Certificaat CE + EPA

Chassis nummer WLH2079CZ022601

> Available at Boss Machinery! This Liebherr R944C Excavator from 2008 has an engine power of 190 kW and counts 14603 operational hours. Always worked in The Netherlands. The total weight of this Liebherr R944C is 43300 kg

and the dimensions are 11.45 x 3.51 x 3.68. Furthermore, ???????. The Liebherr

Excavator also has a CE + EPA marking. Do you want more information or do you want to try the Liebherr R944C at our yard? Please let