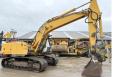

### Algemeen

???

????? R944C

?????? Veldhoven, Netherlands

Dutch vehicle Certificaat CE + EPA

Chassis nummer WLH2079CZ022601

> Available at Boss Machinery! This Liebherr R944C Excavator from 2008 has an engine power of 190 kW and counts 14603 operational hours. Always worked in The Netherlands. The total weight of this Liebherr R944C is 43300 kg