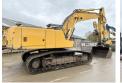

### Algemeen

???

????? R944C

?????? Veldhoven, Netherlands

Dutch vehicle Certificaat CE + EPA

Chassis nummer WLH2079CZ022601

> Available at Boss Machinery! This Liebherr R944C Excavator from 2008 has an engine power of 190 kW and counts 14603 operational hours. Always worked in The Netherlands. The total weight of this Liebherr R944C is 43300 kg