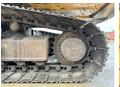

### **Banden / Rupsen**

????% 40 70 ???? ??? ?????% ????\\ ?????% 50 ???? ??????? 90