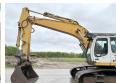

# Liebherr R944C

2008 ??? ????? ????? ??????? BM005799 ????? ??????? 14.603

### Algemeen

???

????? R944C

?????? Veldhoven, Netherlands

Dutch vehicle Certificaat CE + EPA

Chassis nummer WLH2079CZ022601

> Available at Boss Machinery! This Liebherr R944C Excavator from 2008 has an engine power of 190 kW and counts 14603 operational hours. Always worked in The Netherlands. The total weight of this Liebherr R944C is 43300 kg