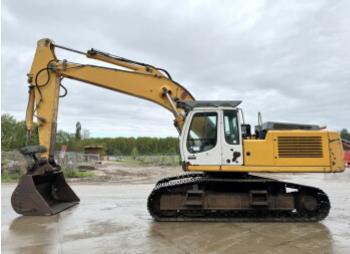

# Liebherr R944C

2008 ??? ????? ????? ??????? BM005799 ????? ??????? 14.603

### Algemeen

???

????? R944C

?????? Veldhoven, Netherlands

Dutch vehicle Certificaat CE + EPA

Chassis nummer WLH2079CZ022601

> Available at Boss Machinery! This Liebherr R944C Excavator from 2008 has an engine power of 190 kW and counts 14603 operational hours. Always worked in The Netherlands. The total weight of this Liebherr R944C is 43300 kg

and the dimensions are 11.45 x 3.51 x 3.68. Furthermore, ???????. The Liebherr

Excavator also has a CE + EPA marking. Do you want more information or do you want to try the Liebherr R944C at our yard? Please let