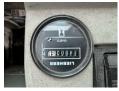

# Liebherr R944C

2008 ??? ????? ????? ??????? BM005799 ????? ??????? 14.603

### Algemeen

???

????? R944C

?????? Veldhoven, Netherlands

Dutch vehicle Certificaat CE + EPA

Chassis nummer WLH2079CZ022601

> Available at Boss Machinery! This Liebherr R944C Excavator from 2008 has an engine power of 190 kW and counts 14603 operational hours. Always worked in The Netherlands. The total weight of this Liebherr R944C is 43300 kg